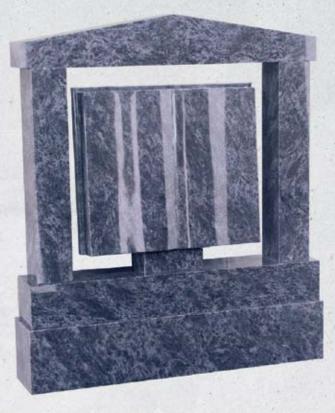

Rugby Cross Antique Finish

Black





Crest Cross Antique Finish



Blue Lagoon





Oval & Roses Antique Finish

Rusternburg



Black





#### Cradled Heart with Roses Antique Finish

Blue Lagoon





Blue Lagoon





R.T.F.S. Tree of Life Antique Finish

Gothic Top Tree of Life Antique Finish

Black





Round Top & Interlacing Antique Finish

Praying Hands Antique Finish

Black





Cross & Roses Antique Finish

Indian Aura

## Gothic Top & Roses Antique Finish

Blue Lagoon





Peeping Teddy Antique Finish

Blue Lagoon





Celtic Cross Top Headstone Antique Finish

G:603



Crest Cross Antique Finish — G:603

## Gothic Rose Antique Finish

G:603





# CLASSIC HEADSTONES







**Crest Cross** 

Blue Pearl

A 35 Polished Finish

Blue Pearl





Sharky Cross

. .





Blue Lagoon





O.G. Book Set





















## Scrolled Out Scroll















### Fluted Oval

Indian Aura









CLASSIC HEADSTONES 53











Blue Lagoon









Blue Lagoon





## Papal Cross

Indian Aura







# TRADITIONAL HEADSTONES

















FRADITIONAL HEADSTONES 6



Mid Grey





Boulder 29

Mid Grey







Splayed F.V



SQ. F.V



URN F.V



Heart



Bishop Cap Post



O.G. Book



Round Top Post



Pion Top Post



Flat Scroll



And Back

ABC



### COLUMBARIUM WALLS



### SPECIALISTS IN DESIGN, MANUFACTURE AND INSTALLATION

We work with Churches, Local Committees, City and County Councils to provide a beautiful place of rest for family and friends to honour and remember their loved ones.

Our Columbarium Walls give memorial planners greater design flexibility