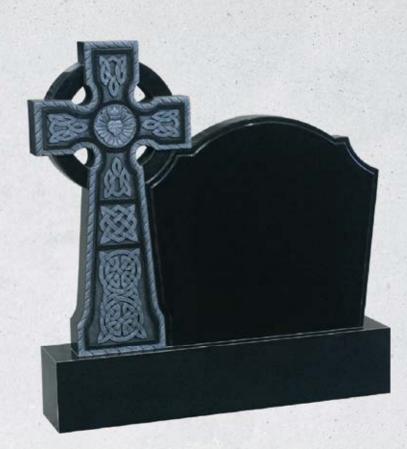

The Trawler

Blue Lagoon

Celtic Mist Antique Finish

Boyne Celtic Cross Antique Finish

Black

Boyne Celtic Cross Antique Finish

Indian Aura

Boyne Celtic Cross Antique Finish

\_\_\_\_ Black

Celtic Book Antique Finish

Black

C.1. Cross & Bible Antique Finish

C.1. Mother & Child Antique Finish

Black

Square Top & Celtic Cross Antique Finish

Horse Antique Finish — Black