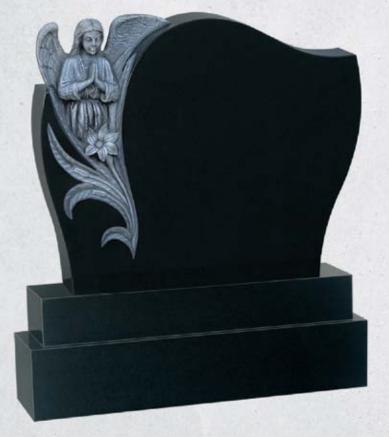

# Carved Lilly Antique Finish

Indian Aura

Lady Rose Antique Finish

Blue Lagoon

MODERN CARVED ANTIQUE HEADSTONES 9

Angel Rose Antique Finish

Black

Angel Rose Antique Finish