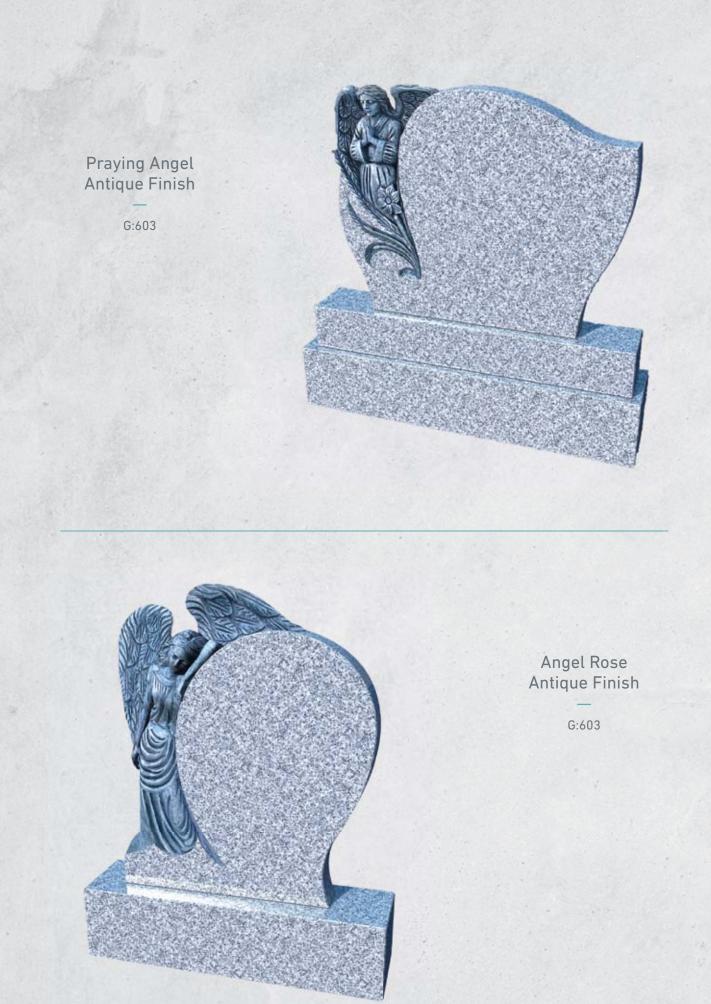

# Carved Lilly Antique Finish

Indian Aura

Lady Rose Antique Finish

Blue Lagoon

MODERN CARVED ANTIQUE HEADSTONES 9

Angel Rose Antique Finish

Black

Angel Rose Antique Finish