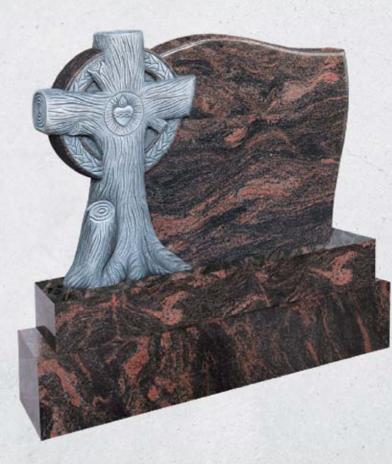

## Gothic Top & Roses Antique Finish

Blue Lagoon

Peeping Teddy Antique Finish

Blue Lagoon

Celtic Cross Top Headstone Antique Finish

G:603

Crest Cross Antique Finish — G:603