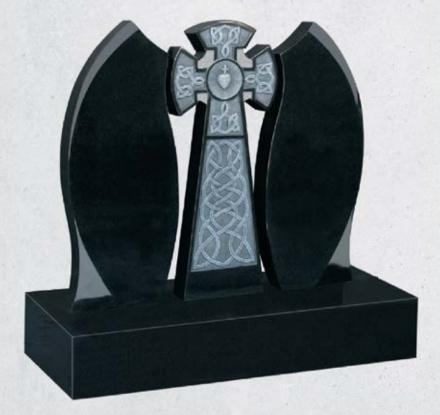

The Trawler

Blue Lagoon

Celtic Mist Antique Finish

Boyne Celtic Cross Antique Finish

Black

Boyne Celtic Cross Antique Finish

Indian Aura

Boyne Celtic Cross Antique Finish

\_\_\_\_ Black

Celtic Book Antique Finish

Black

C.1. Cross & Bible Antique Finish

C.1. Mother & Child Antique Finish

Black

Square Top & Celtic Cross Antique Finish

Horse Antique Finish — Black