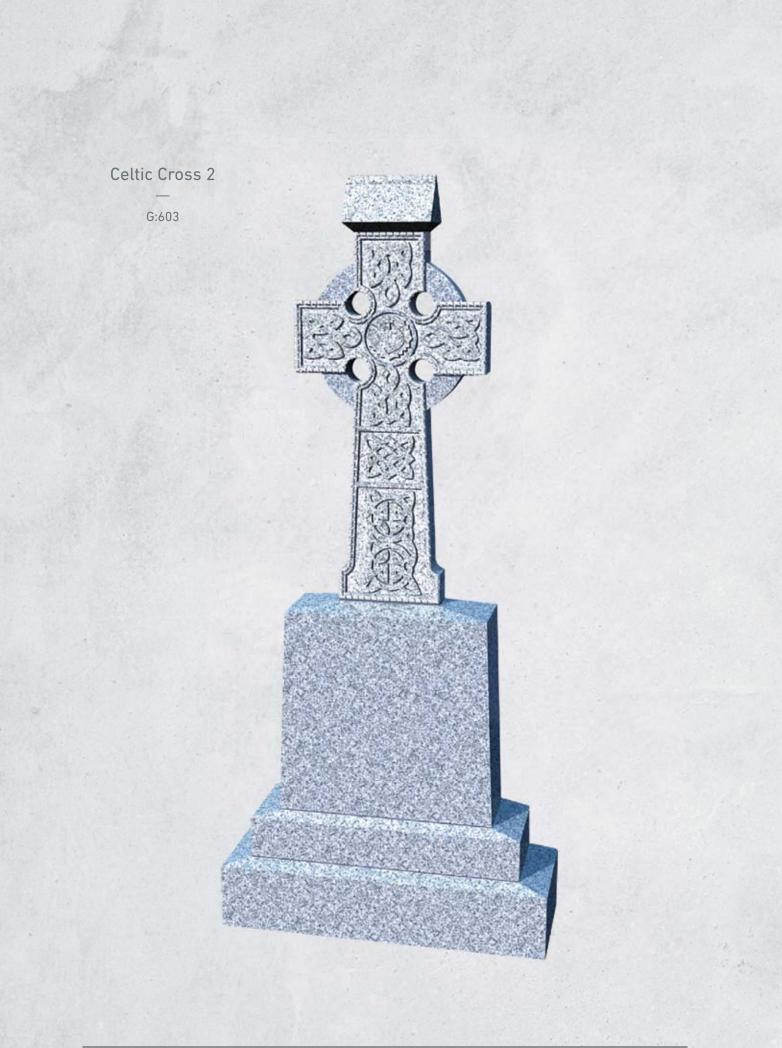

## Gothic Top & Roses Antique Finish

Blue Lagoon

Peeping Teddy Antique Finish

Blue Lagoon

Celtic Cross Top Headstone Antique Finish

G:603

Crest Cross Antique Finish — G:603