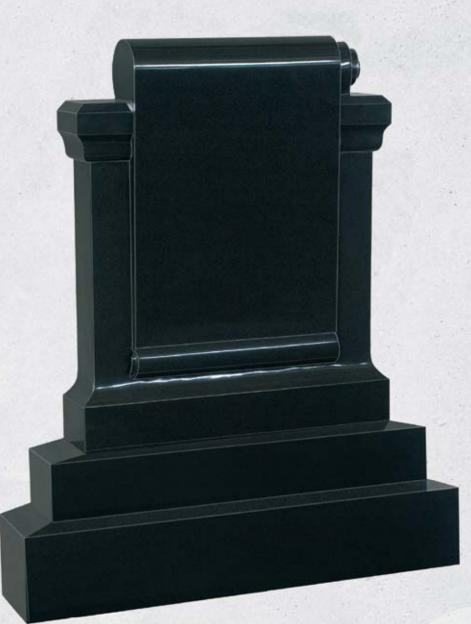

nish



Blue Lagoon





Oval & Roses Antique Finish

Rusternburg



Black





#### Cradled Heart with Roses Antique Finish

Blue Lagoon





Blue Lagoon





R.T.F.S. Tree of Life Antique Finish

Gothic Top Tree of Life Antique Finish

Black





Round Top & Interlacing Antique Finish

Praying Hands Antique Finish

Black





Cross & Roses Antique Finish

Indian Aura

## Gothic Top & Roses Antique Finish

Blue Lagoon





Peeping Teddy Antique Finish

Blue Lagoon





Celtic Cross Top Headstone Antique Finish

G:603



Crest Cross Antique Finish — G:603

## Gothic Rose Antique Finish

G:603





# CLASSIC HEADSTONES







**Crest Cross** 

Blue Pearl

A 35 Polished Finish

Blue Pearl





Sharky Cross

. .





Blue Lagoon





O.G. Book Set





















## Scrolled Out Scroll















### Fluted Oval

Indian Aura









CLASSIC HEADSTONES 53











Blue Lagoon









Blue Lagoon





## Papal Cross

Indian Aura







# TRADITIONAL HEADSTONES

















FRADITIONAL HEADSTONES 6



Mid Grey





Boulder 29

Mid Grey







Splayed F.V



SQ. F.V



URN F.V



Heart



Bishop Cap Post



O.G. Book



Round Top Post



Pion Top Post



Flat Scroll



And Back

ABC



### COLUMBARIUM WALLS



### SPECIALISTS IN DESIGN, MANUFACTURE AND INSTALLATION

We work with Churches, Local Committees, City and County Councils to provide a beautiful place of rest for family and friends to honour and remember their loved ones.

Our Columbarium Walls give memorial planners greater design flexibility by combining the ease of our niche pods and simple installation