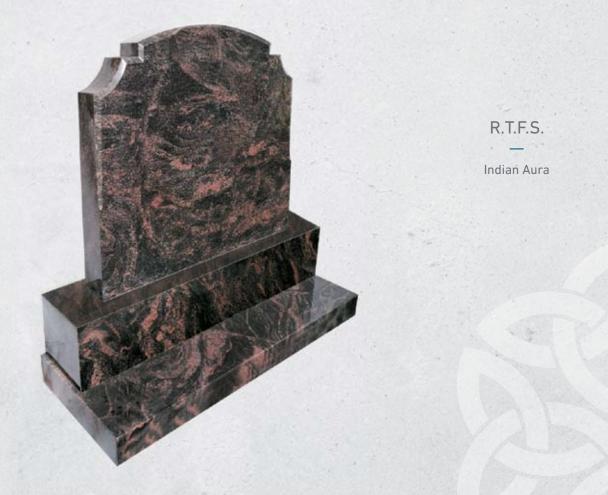

#### Cradled Heart with Roses Antique Finish

Blue Lagoon

Blue Lagoon

R.T.F.S. Tree of Life Antique Finish

Gothic Top Tree of Life Antique Finish

Black

Round Top & Interlacing Antique Finish

Praying Hands Antique Finish