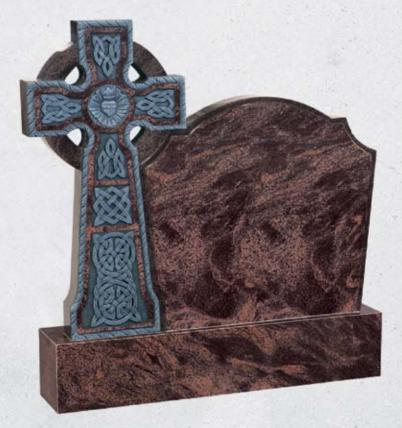

The Trawler

Blue Lagoon

Celtic Mist Antique Finish

Boyne Celtic Cross Antique Finish

Black

Boyne Celtic Cross Antique Finish

Indian Aura

Boyne Celtic Cross Antique Finish