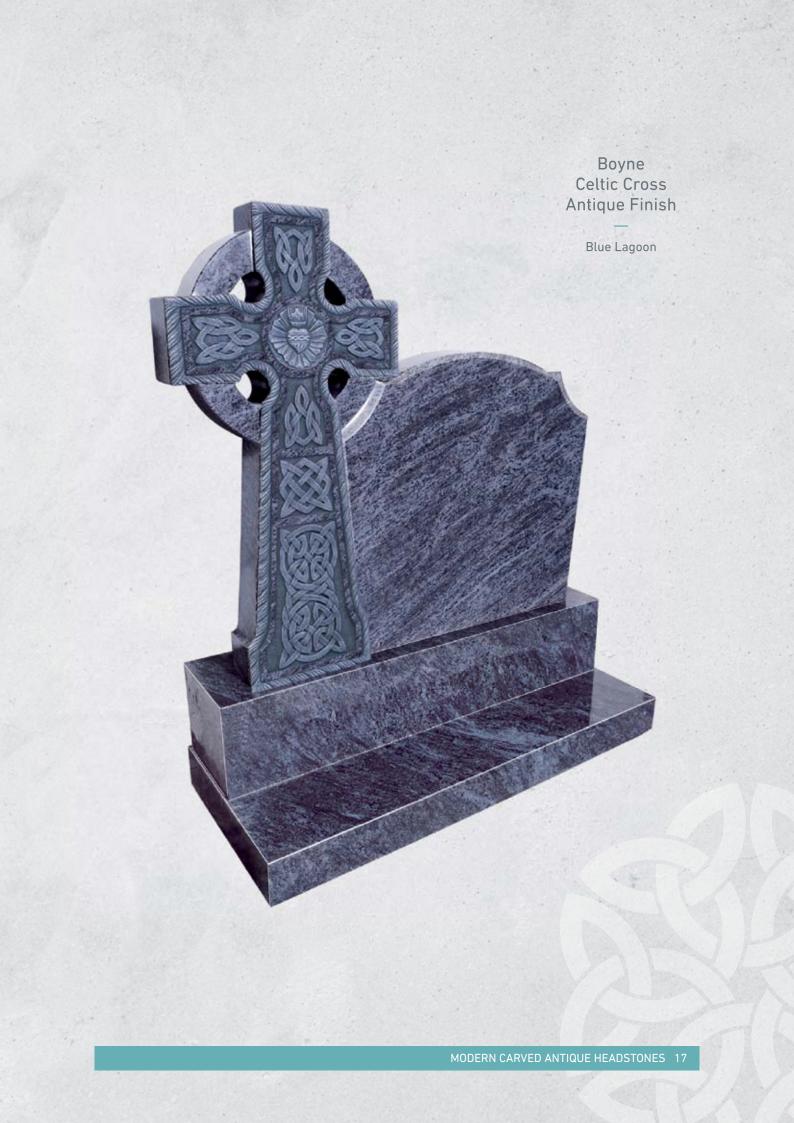

The Trawler

Blue Lagoon

Celtic Mist Antique Finish

Boyne Celtic Cross Antique Finish

Black

Boyne Celtic Cross Antique Finish

Indian Aura

Boyne Celtic Cross Antique Finish