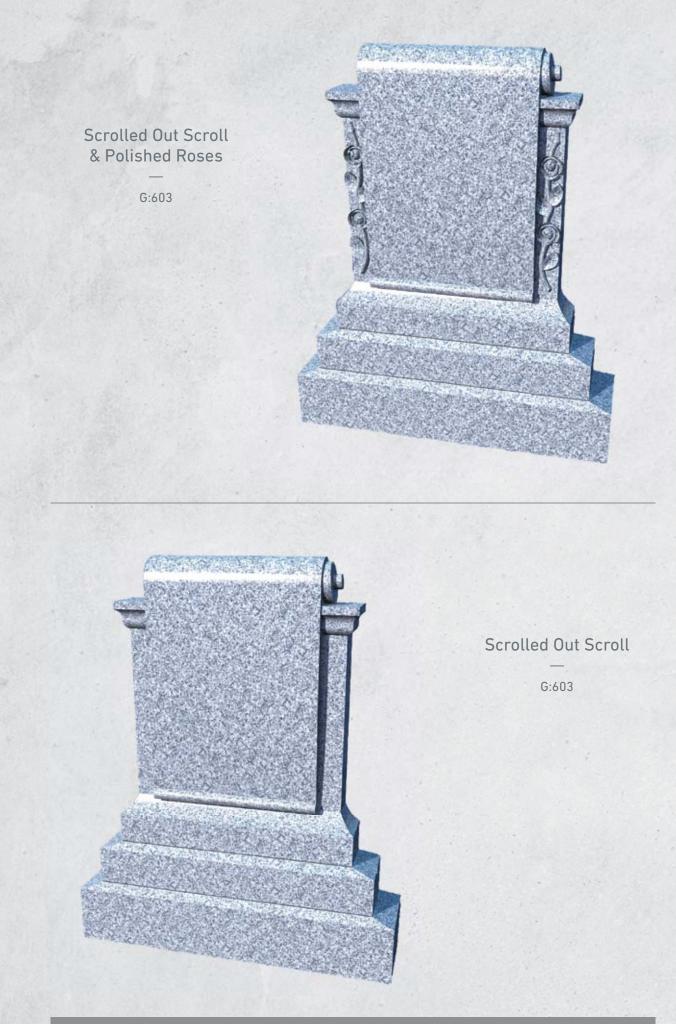

e Finish

Gothic Top Tree of Life Antique Finish

Black





Round Top & Interlacing Antique Finish

Praying Hands Antique Finish

Black





Cross & Roses Antique Finish

Indian Aura

## Gothic Top & Roses Antique Finish

Blue Lagoon





Peeping Teddy Antique Finish

Blue Lagoon





Celtic Cross Top Headstone Antique Finish

G:603



Crest Cross Antique Finish — G:603

## Gothic Rose Antique Finish

G:603





# CLASSIC HEADSTONES







**Crest Cross** 

Blue Pearl

A 35 Polished Finish

Blue Pearl





Sharky Cross

. .





Blue Lagoon





O.G. Book Set





















## Scrolled Out Scroll















### Fluted Oval

Indian Aura









CLASSIC HEADSTONES 53











Blue Lagoon









Blue Lagoon





## Papal Cross

Indian Aura







# TRADITIONAL HEADSTONES

















FRADITIONAL HEADSTONES 6



Mid Grey





Boulder 29

Mid Grey







Splayed F.V



SQ. F.V



URN F.V



Heart



Bishop Cap Post



O.G. Book



Round Top Post



Pion Top Post



Flat Scroll



And Back

ABC



### COLUMBARIUM WALLS



### SPECIALISTS IN DESIGN, MANUFACTURE AND INSTALLATION

We work with Churches, Local Committees, City and County Councils to provide a beautiful place of rest for family and friends to honour and remember their loved ones.

Our Columbarium Walls give memorial planners greater design flexibility by combining the ease of our niche pods and simple installation – whether a single unit or multiple group pods.

Our custom bespoke Columbarium Walls are: • Beautifully designed • Cost effective • Low maintenance • Suitable for all environments.

For