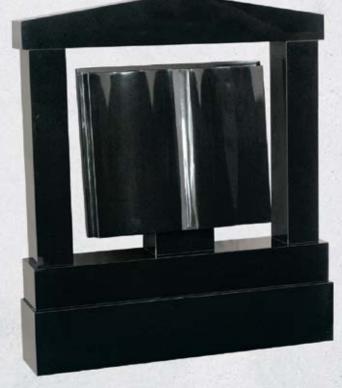

Rugby Cross Antique Finish

Black





Crest Cross Antique Finish



Blue Lagoon





Oval & Roses Antique Finish

Rusternburg



Black





#### Cradled Heart with Roses Antique Finish

Blue Lagoon





Blue Lagoon





R.T.F.S. Tree of Life Antique Finish

Gothic Top Tree of Life Antique Finish

Black





Round Top & Interlacing Antique Finish

Praying Hands Antique Finish

Black





Cross & Roses Antique Finish

Indian Aura

## Gothic Top & Roses Antique Finish

Blue Lagoon





Peeping Teddy Antique Finish

Blue Lagoon





Celtic Cross Top Headstone Antique Finish

G:603



Crest Cross Antique Finish — G:603

## Gothic Rose Antique Finish

G:603





# CLASSIC HEADSTONES







**Crest Cross** 

Blue Pearl

A 35 Polished Finish

Blue Pearl





Sharky Cross

. .





Blue Lagoon





O.G. Book Set





















## Scrolled Out Scroll















### Fluted Oval

Indian Aura









CLASSIC HEADSTONES 53











Blue Lagoon









Blue Lagoon





## Papal Cross

Indian Aura







# TRADITIONAL HEADSTONES

















FRADITIONAL HEADSTONES 6



Mid Grey





Boulder 29

Mid Grey







Splayed F.V



SQ. F.V



URN F.V



Heart



Bishop Cap Post



O.G. Book



Round Top Post



Pion Top Post



Flat Scroll



And Back

ABC



### COLUMBARIUM WALLS



### SPECIALISTS IN DESIGN, MANUFACTURE AND INSTALLATION

We work with Churches, Local Committees, City and County Councils to provide a beautiful place of rest for family and friends to honour and remember their loved ones.

Our Columbarium Walls give memorial planners greater design flexibility by