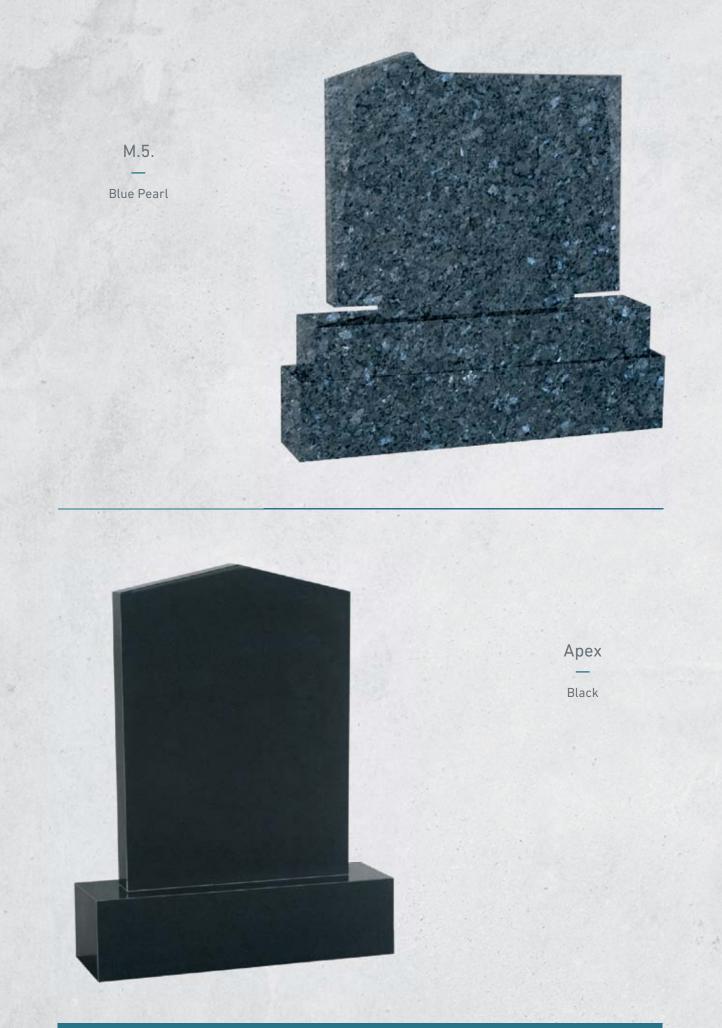

# CLASSIC HEADSTONES

**Crest Cross** 

Blue Pearl

A 35 Polished Finish

Blue Pearl

Sharky Cross

. .

Blue Lagoon