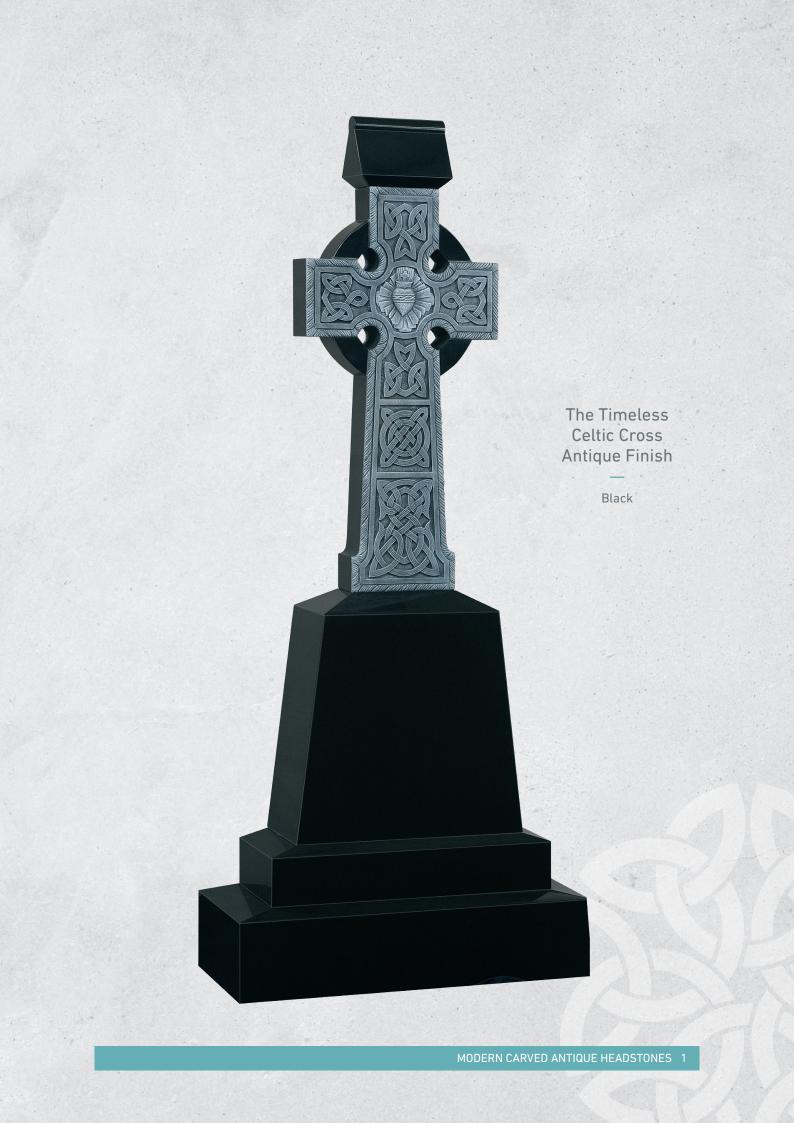

The Trawler

Blue Lagoon

Celtic Mist Antique Finish

Boyne Celtic Cross Antique Finish

Black

Boyne Celtic Cross Antique Finish

Indian Aura

Boyne Celtic Cross Antique Finish