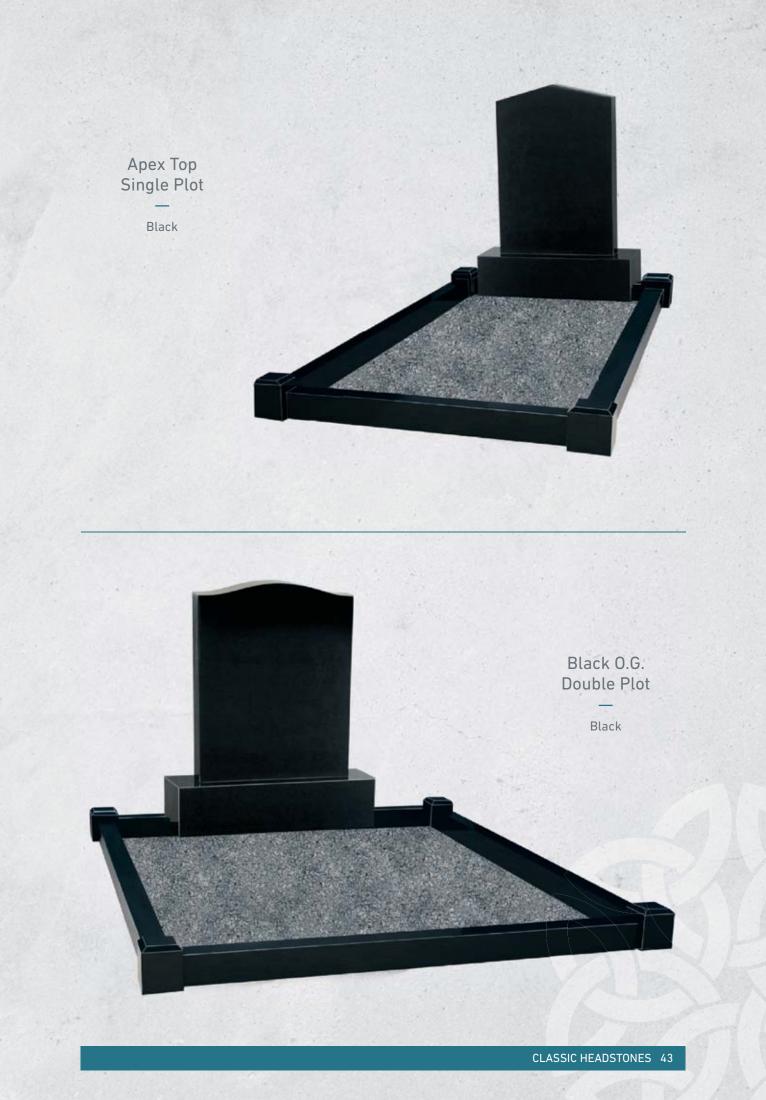

# CLASSIC HEADSTONES

**Crest Cross** 

Blue Pearl

A 35 Polished Finish

Blue Pearl

Sharky Cross

. .

Blue Lagoon