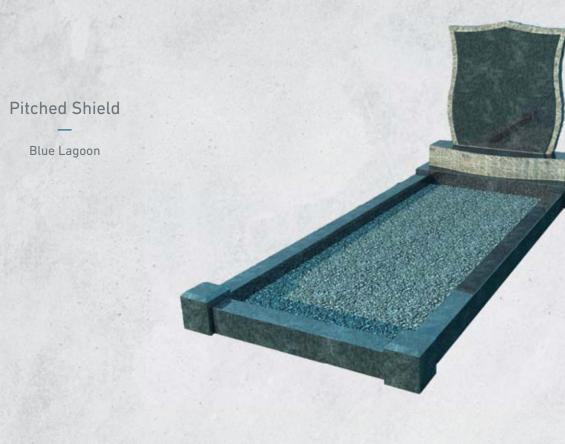

lack





Crest Cross Antique Finish



Blue Lagoon





Oval & Roses Antique Finish

Rusternburg



Black





#### Cradled Heart with Roses Antique Finish

Blue Lagoon





Blue Lagoon





R.T.F.S. Tree of Life Antique Finish

Gothic Top Tree of Life Antique Finish

Black





Round Top & Interlacing Antique Finish

Praying Hands Antique Finish

Black





Cross & Roses Antique Finish

Indian Aura

## Gothic Top & Roses Antique Finish

Blue Lagoon





Peeping Teddy Antique Finish

Blue Lagoon





Celtic Cross Top Headstone Antique Finish

G:603



Crest Cross Antique Finish — G:603

## Gothic Rose Antique Finish

G:603





# CLASSIC HEADSTONES







**Crest Cross** 

Blue Pearl

A 35 Polished Finish

Blue Pearl





Sharky Cross

. .





Blue Lagoon





O.G. Book Set





















## Scrolled Out Scroll















### Fluted Oval

Indian Aura









CLASSIC HEADSTONES 53











Blue Lagoon









Blue Lagoon





## Papal Cross

Indian Aura







# TRADITIONAL HEADSTONES

















FRADITIONAL HEADSTONES 6



Mid Grey





Boulder 29

Mid Grey







Splayed F.V



SQ. F.V



URN F.V



Heart



Bishop Cap Post



O.G. Book



Round Top Post



Pion Top Post



Flat Scroll



And Back

ABC



### COLUMBARIUM WALLS



### SPECIALISTS IN DESIGN, MANUFACTURE AND INSTALLATION

We work with Churches, Local Committees, City and County Councils to provide a beautiful place of rest for family and friends to honour and remember their loved ones.

Our Columbarium Walls give memorial planners greater design flexibility by combining the ease of our ni