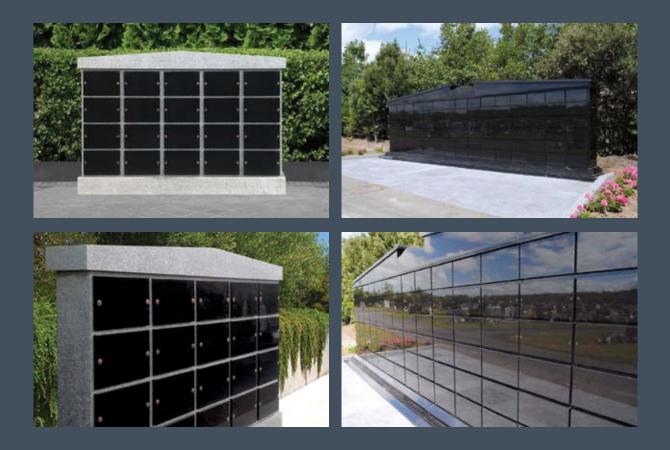

### COLUMBARIUM WALLS

### SPECIALISTS IN DESIGN, MANUFACTURE AND INSTALLATION

We work with Churches, Local Committees, City and County Councils to provide a beautiful place of rest for family and friends to honour and remember their loved ones.

Our Columbarium Walls give memorial planners greater design flexibility by combining the ease of our niche pods and simple installation – whether a single unit or multiple group pods.

Our custom bespoke Columbarium Walls are: • Beautifully designed • Cost effective • Low maintenance • Suitable for all environments.

For more information visit www.columbariumwall.ie