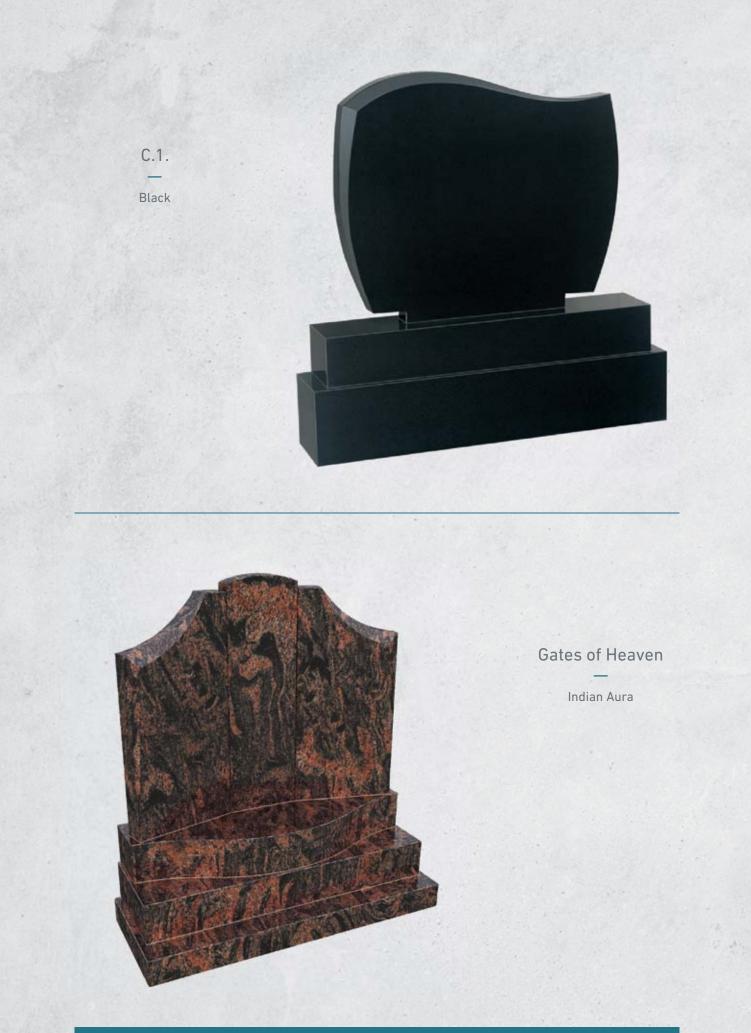

\_\_\_\_ Black

Celtic Book Antique Finish

Black

C.1. Cross & Bible Antique Finish

C.1. Mother & Child Antique Finish

Black

Square Top & Celtic Cross Antique Finish

Horse Antique Finish — Black

Blue Lagoon

Gates of Heaven Antique Finish

\_

Black

Claddagh Stone Antique Finish

Black

Gothic Flowers Antique Finish

Blue Lagoon