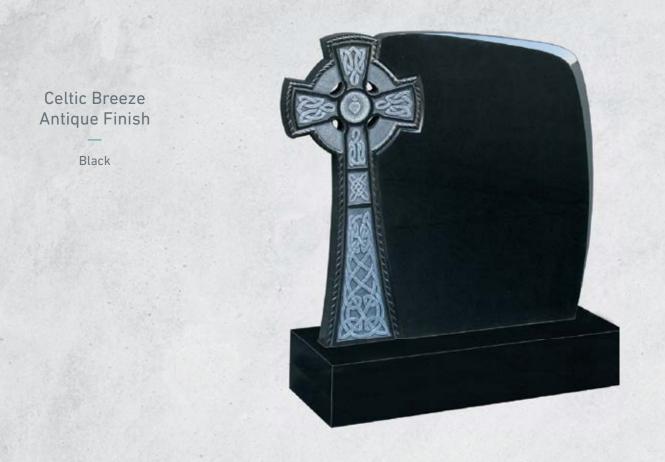

\_\_\_\_ Black

Celtic Book Antique Finish

Black

C.1. Cross & Bible Antique Finish

C.1. Mother & Child Antique Finish

Black

Square Top & Celtic Cross Antique Finish

Horse Antique Finish — Black