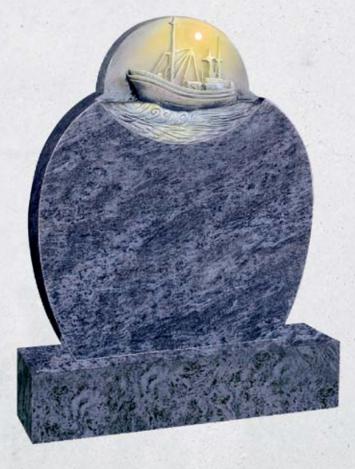

The Trawler

Blue Lagoon

Celtic Mist Antique Finish

Boyne Celtic Cross Antique Finish

Black

Boyne Celtic Cross Antique Finish

Indian Aura

Boyne Celtic Cross Antique Finish