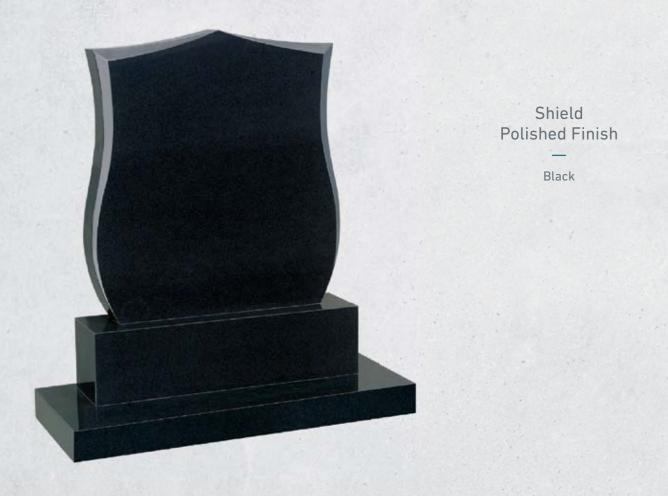

# CLASSIC HEADSTONES

**Crest Cross** 

Blue Pearl

A 35 Polished Finish

Blue Pearl

Sharky Cross

. .

Blue Lagoon