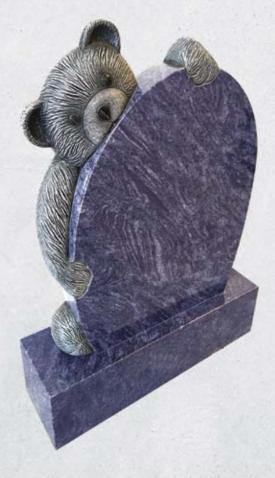

## Gothic Top & Roses Antique Finish

Blue Lagoon

Peeping Teddy Antique Finish

Blue Lagoon

Celtic Cross Top Headstone Antique Finish

G:603

Crest Cross Antique Finish — G:603