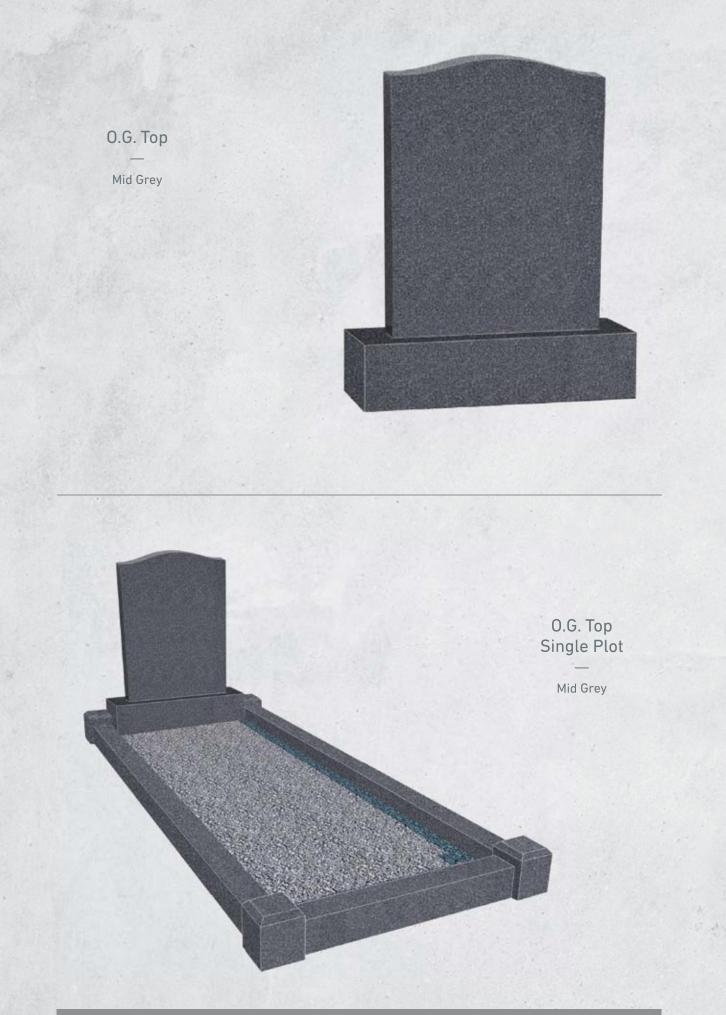

# TRADITIONAL HEADSTONES

FRADITIONAL HEADSTONES 6

Mid Grey

Boulder 29

Mid Grey

Splayed F.V

SQ. F.V

URN F.V