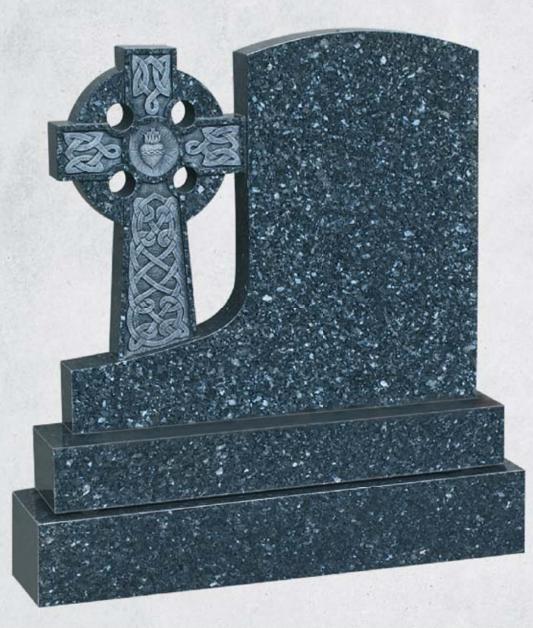

#### Carved Rose Antique Finish

Blue Lagoon

Carved Rose Antique Finish

Indian Aura

A 35 Antique Finish Black