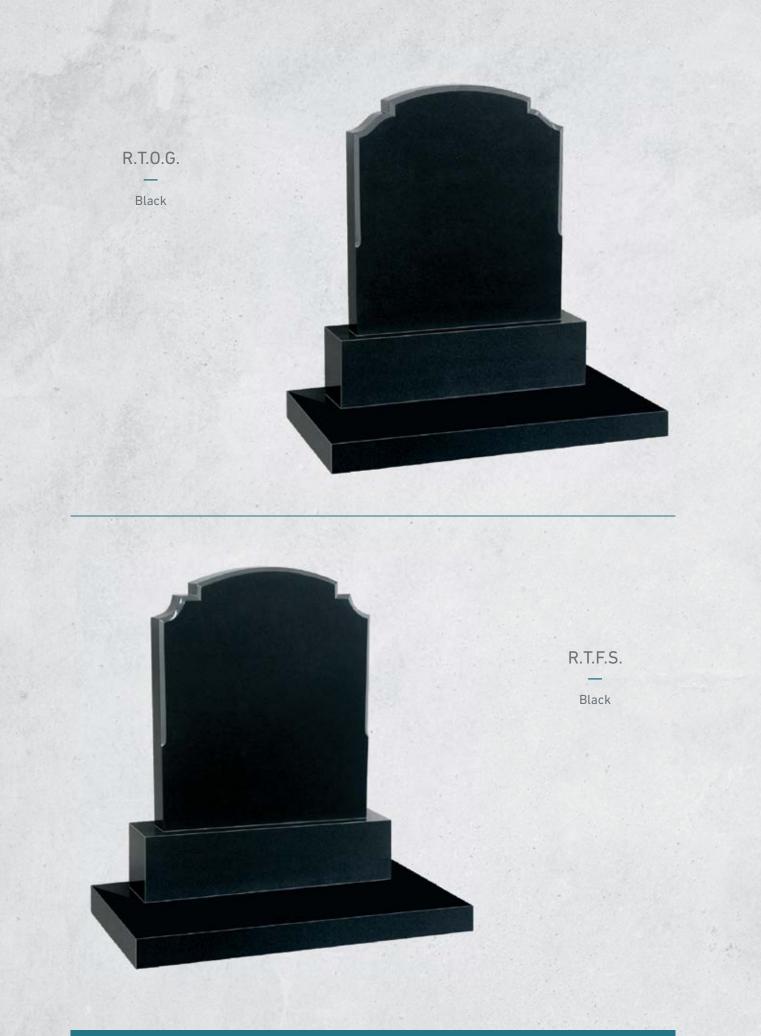

#### Cradled Heart with Roses Antique Finish

Blue Lagoon





Blue Lagoon





R.T.F.S. Tree of Life Antique Finish

Gothic Top Tree of Life Antique Finish

Black





Round Top & Interlacing Antique Finish

Praying Hands Antique Finish

Black





Cross & Roses Antique Finish

Indian Aura

## Gothic Top & Roses Antique Finish

Blue Lagoon





Peeping Teddy Antique Finish

Blue Lagoon





Celtic Cross Top Headstone Antique Finish

G:603



Crest Cross Antique Finish — G:603

## Gothic Rose Antique Finish

G:603





# CLASSIC HEADSTONES







**Crest Cross** 

Blue Pearl

A 35 Polished Finish

Blue Pearl





Sharky Cross

. .





Blue Lagoon





O.G. Book Set





















## Scrolled Out Scroll















### Fluted Oval

Indian Aura









CLASSIC HEADSTONES 53











Blue Lagoon









Blue Lagoon





## Papal Cross

Indian Aura







# TRADITIONAL HEADSTONES

















FRADITIONAL HEADSTONES 6



Mid Grey





Boulder 29

Mid Grey







Splayed F.V



SQ. F.V



URN F.V



Heart



Bishop Cap Post



O.G. Book



Round Top Post



Pion Top Post



Flat Scroll



And Back

ABC



### COLUMBARIUM WALLS



### SPECIALISTS IN DESIGN, MANUFACTURE AND INSTALLATION

We work with Churches, Local Committees, City and County Councils to provide a beautiful place of rest for family and friends to honour and remember their loved ones.

Our Columbarium Walls give memorial planners greater design flexibility by combining the ease of our niche pods and simple installation – whether a single unit or multiple group pods.

Our custom bespoke Columb