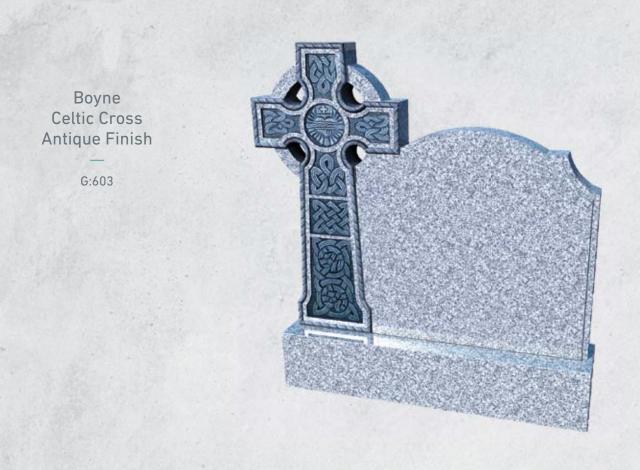

The Trawler

Blue Lagoon

Celtic Mist Antique Finish

Boyne Celtic Cross Antique Finish

Black

Boyne Celtic Cross Antique Finish

Indian Aura

Boyne Celtic Cross Antique Finish