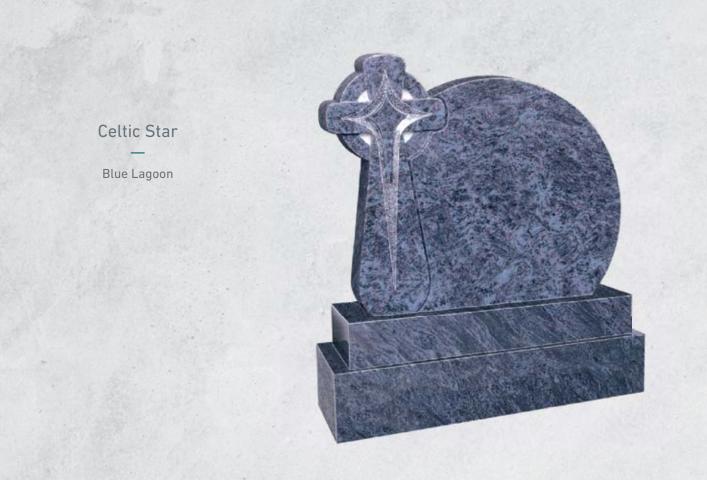

## Gothic Top & Roses Antique Finish

Blue Lagoon

Peeping Teddy Antique Finish

Blue Lagoon

Celtic Cross Top Headstone Antique Finish

G:603

Crest Cross Antique Finish — G:603