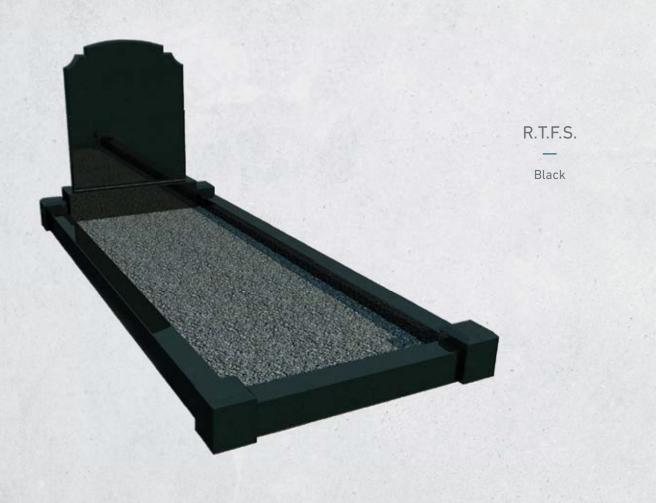

#### Cradled Heart with Roses Antique Finish

Blue Lagoon

Blue Lagoon

R.T.F.S. Tree of Life Antique Finish

Gothic Top Tree of Life Antique Finish

Black

Round Top & Interlacing Antique Finish

Praying Hands Antique Finish