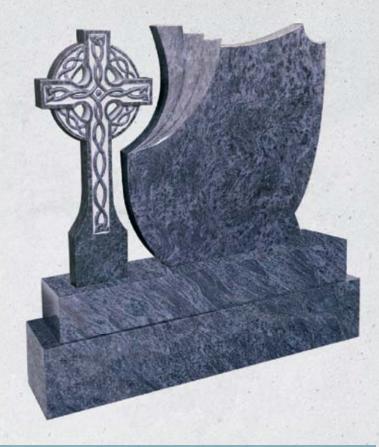

inish

Blue Lagoon





Blue Lagoon





R.T.F.S. Tree of Life Antique Finish

Gothic Top Tree of Life Antique Finish

Black





Round Top & Interlacing Antique Finish

Praying Hands Antique Finish

Black





Cross & Roses Antique Finish

Indian Aura

## Gothic Top & Roses Antique Finish

Blue Lagoon





Peeping Teddy Antique Finish

Blue Lagoon





Celtic Cross Top Headstone Antique Finish

G:603



Crest Cross Antique Finish — G:603

## Gothic Rose Antique Finish

G:603





# CLASSIC HEADSTONES







**Crest Cross** 

Blue Pearl

A 35 Polished Finish

Blue Pearl





Sharky Cross

. .





Blue Lagoon





O.G. Book Set





















## Scrolled Out Scroll















### Fluted Oval

Indian Aura









CLASSIC HEADSTONES 53











Blue Lagoon









Blue Lagoon





## Papal Cross

Indian Aura







# TRADITIONAL HEADSTONES

















FRADITIONAL HEADSTONES 6



Mid Grey





Boulder 29

Mid Grey







Splayed F.V



SQ. F.V



URN F.V



Heart



Bishop Cap Post



O.G. Book



Round Top Post



Pion Top Post



Flat Scroll



And Back

ABC



### COLUMBARIUM WALLS



### SPECIALISTS IN DESIGN, MANUFACTURE AND INSTALLATION

We work with Churches, Local Committees, City and County Councils to provide a beautiful place of rest for family and friends to honour and remember their loved ones.

Our Columbarium Walls give memorial planners greater design flexibility by combining the ease of our niche pods and simple installation – whether a single unit or multiple group pods.

Our custom bespoke Columbarium Walls are: • Beautifully designed • Co