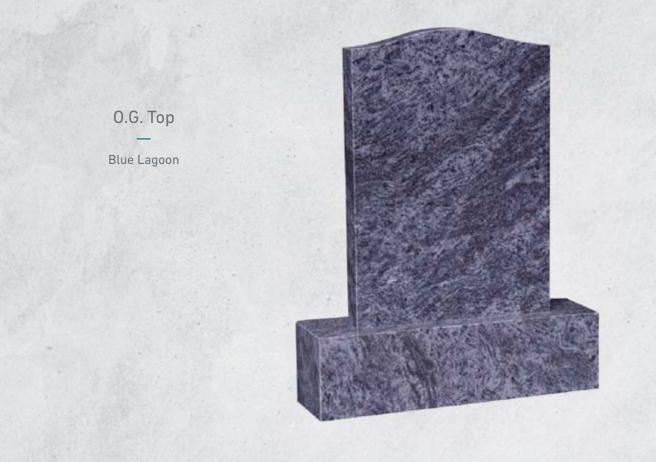

# CLASSIC HEADSTONES

**Crest Cross** 

Blue Pearl

A 35 Polished Finish

Blue Pearl

Sharky Cross

. .

Blue Lagoon