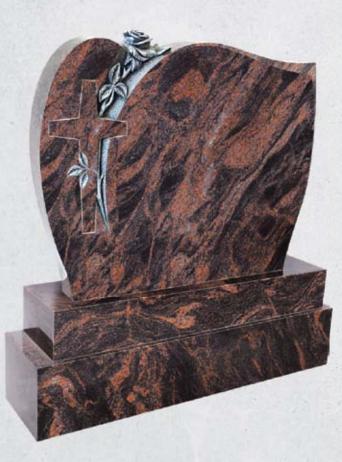

#### Carved Rose Antique Finish

Blue Lagoon

Carved Rose Antique Finish

Indian Aura

A 35 Antique Finish Black