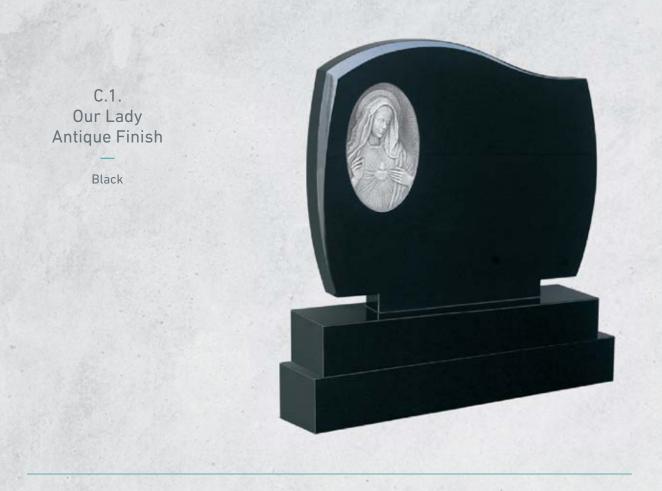

\_\_\_\_ Black

Celtic Book Antique Finish

Black

C.1. Cross & Bible Antique Finish

C.1. Mother & Child Antique Finish

Black

Square Top & Celtic Cross Antique Finish

Horse Antique Finish — Black