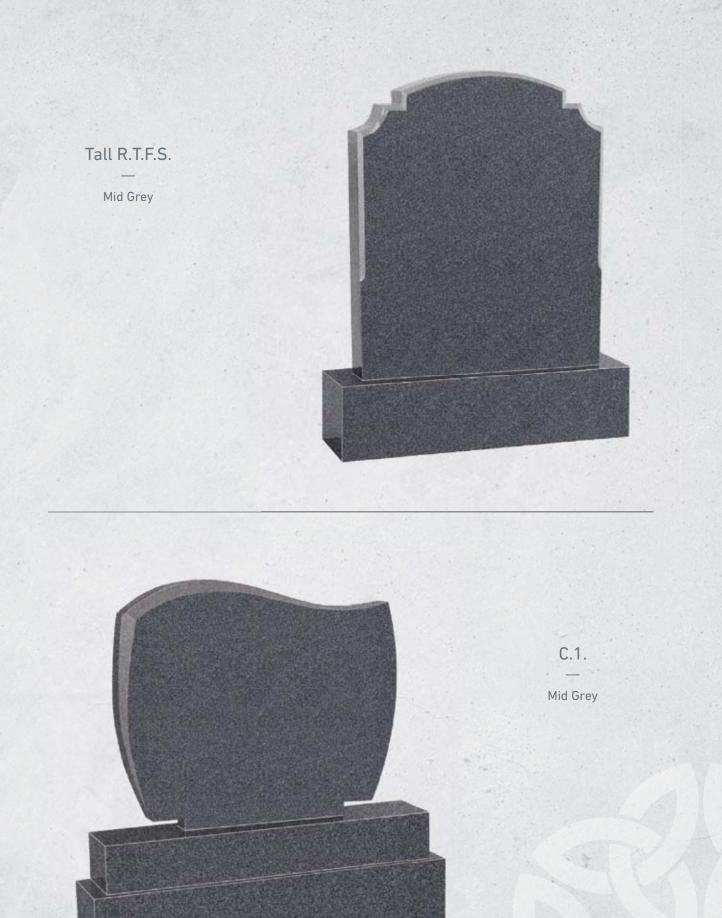

# TRADITIONAL HEADSTONES

FRADITIONAL HEADSTONES 6

Mid Grey

Boulder 29

Mid Grey

Splayed F.V

SQ. F.V

URN F.V