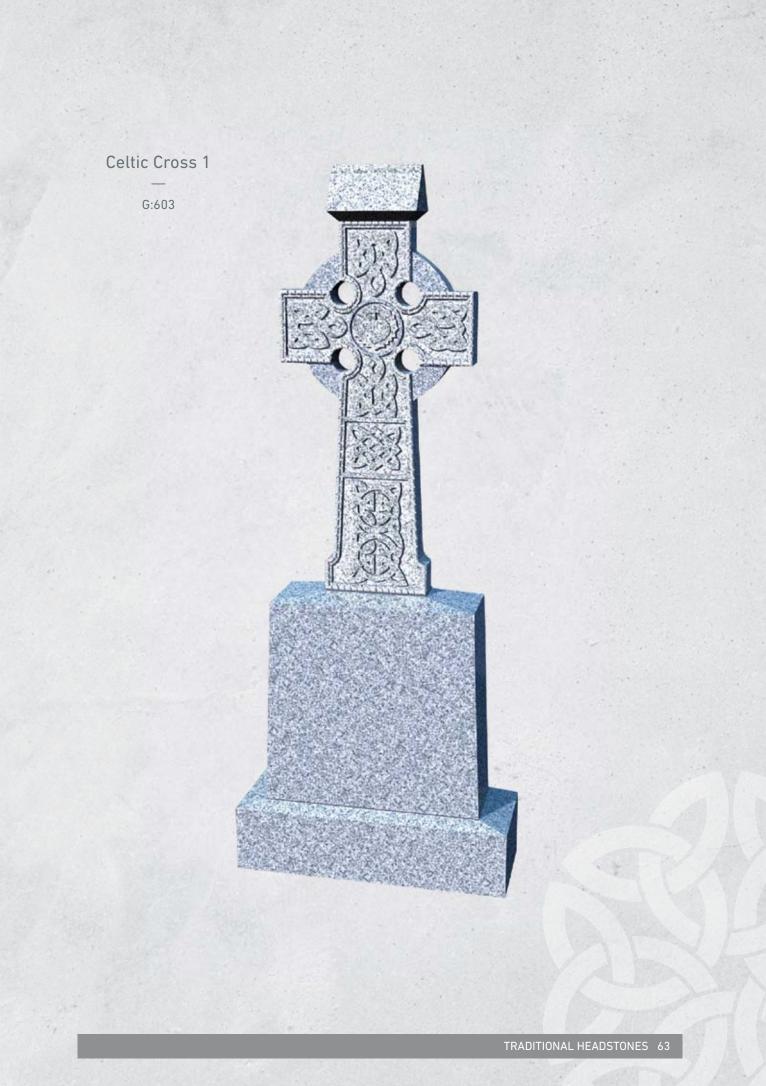

# TRADITIONAL HEADSTONES

FRADITIONAL HEADSTONES 6

Mid Grey

Boulder 29

Mid Grey

Splayed F.V

SQ. F.V

URN F.V