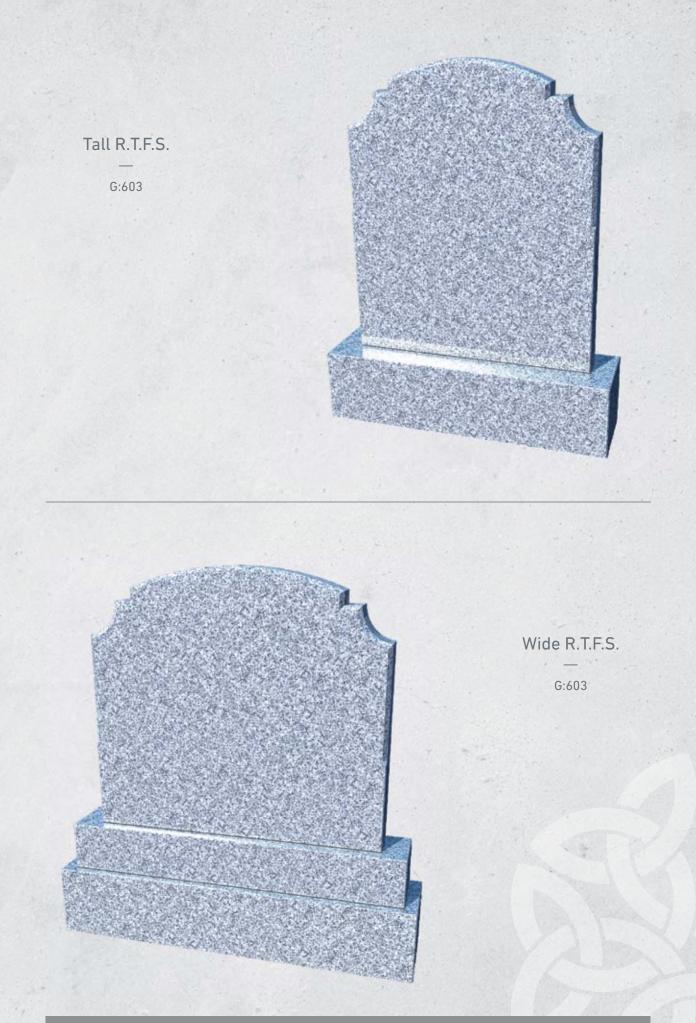

# TRADITIONAL HEADSTONES

FRADITIONAL HEADSTONES 6

Mid Grey

Boulder 29

Mid Grey

Splayed F.V

SQ. F.V

URN F.V