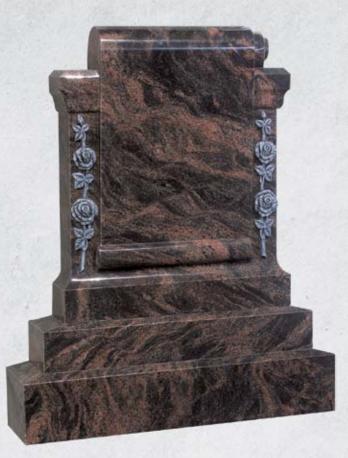

#### Carved Rose Antique Finish

Blue Lagoon

Carved Rose Antique Finish

Indian Aura

A 35 Antique Finish Black