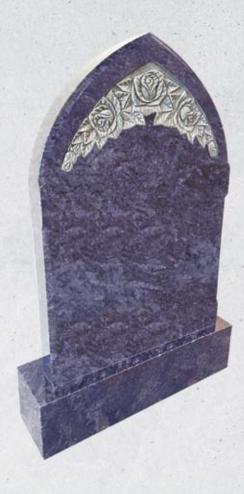

_\_\_ Black





Celtic Book Antique Finish



Black





C.1. Cross & Bible Antique Finish





C.1. Mother & Child Antique Finish



Black





Square Top & Celtic Cross Antique Finish

Horse Antique Finish — Black





Pitched C.1. Rainbow

Blue Lagoon



#### Cross, Scroll & Lilies Antique Finish

Rustenburg

Rugby Cross Antique Finish

Black





Crest Cross Antique Finish



Blue Lagoon





Oval & Roses Antique Finish

Rusternburg



Black





#### Cradled Heart with Roses Antique Finish

Blue Lagoon





Blue Lagoon





R.T.F.S. Tree of Life Antique Finish

Gothic Top Tree of Life Antique Finish

Black





Round Top & Interlacing Antique Finish

Praying Hands Antique Finish

Black





Cross & Roses Antique Finish

Indian Aura

## Gothic Top & Roses Antique Finish

Blue Lagoon





Peeping Teddy Antique Finish

Blue Lagoon





Celtic Cross Top Headstone Antique Finish

G:603



Crest Cross Antique Finish — G:603

## Gothic Rose Antique Finish

G:603





# CLASSIC HEADSTONES







**Crest Cross** 

Blue Pearl

A 35 Polished Finish

Blue Pearl





Sharky Cross

. .





Blue Lagoon





O.G. Book Set





















## Scrolled Out Scroll















### Fluted Oval

Indian Aura









CLASSIC HEADSTONES 53











Blue Lagoon









Blue Lagoon





## Papal Cross

Indian Aura







# TRADITIONAL HEADSTONES

















FRADITIONAL HEADSTONES 6



Mid Grey





Boulder 29

Mid Grey







Splayed F.V



SQ. F.V



URN F.V



Heart



Bishop Cap Post



O.G. Book



Round Top Post



Pion Top Post



Flat Scroll



And Back

ABC



### COLUM