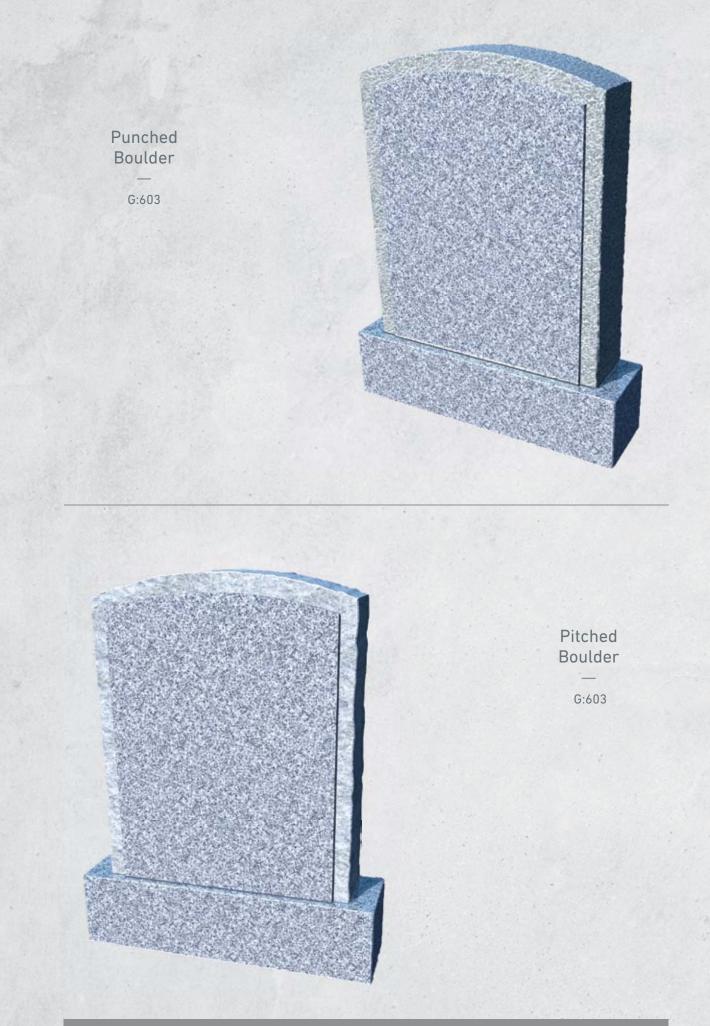

# TRADITIONAL HEADSTONES

FRADITIONAL HEADSTONES 6

Mid Grey

Boulder 29

Mid Grey

Splayed F.V

SQ. F.V

URN F.V