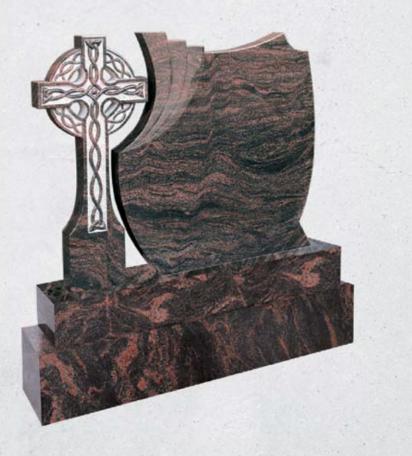

# Carved Lilly Antique Finish

Indian Aura

Lady Rose Antique Finish

Blue Lagoon

MODERN CARVED ANTIQUE HEADSTONES 9

Angel Rose Antique Finish

Black

Angel Rose Antique Finish