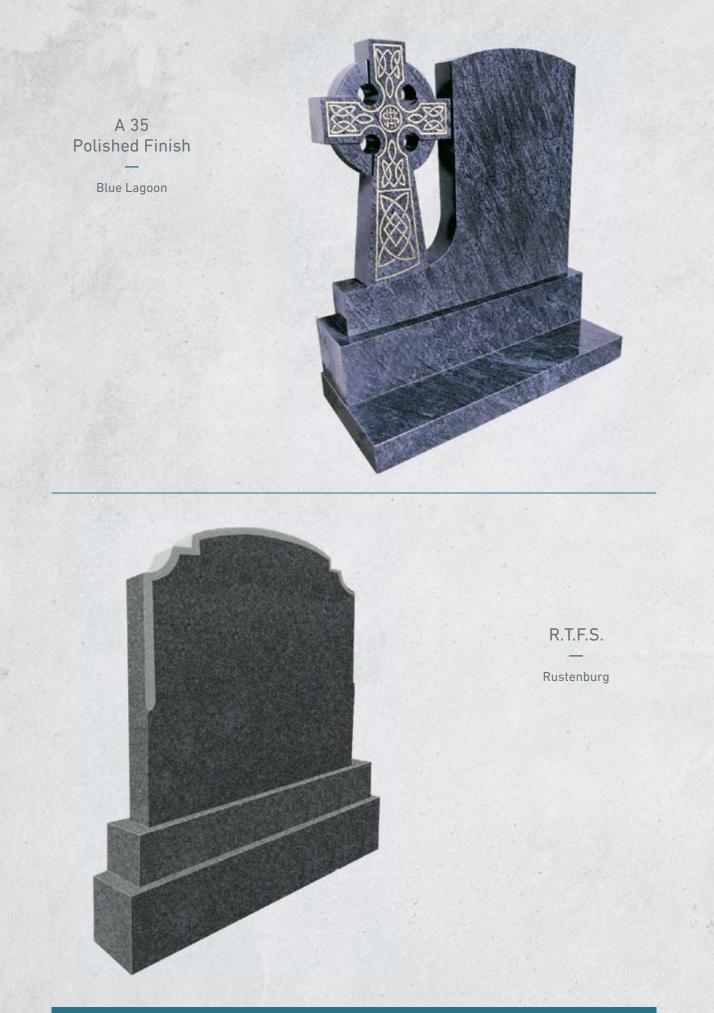

# CLASSIC HEADSTONES

**Crest Cross** 

Blue Pearl

A 35 Polished Finish

Blue Pearl

Sharky Cross

. .

Blue Lagoon