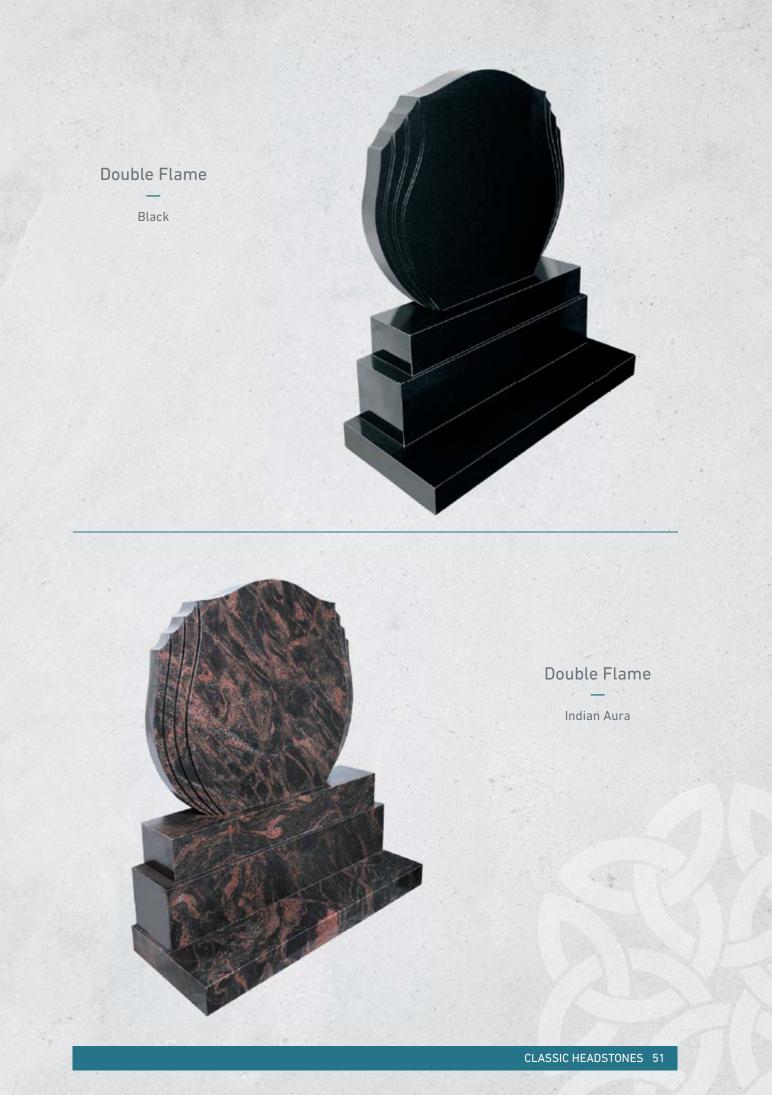

# CLASSIC HEADSTONES

**Crest Cross** 

Blue Pearl

A 35 Polished Finish

Blue Pearl

Sharky Cross

. .

Blue Lagoon