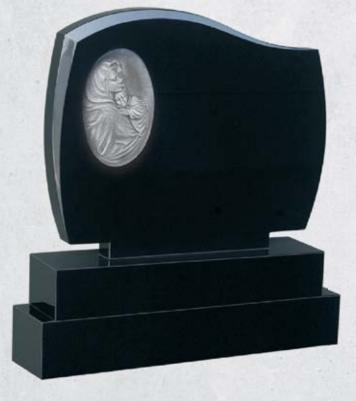

\_\_\_\_ Black

Celtic Book Antique Finish

Black

C.1. Cross & Bible Antique Finish

C.1. Mother & Child Antique Finish

Black

Square Top & Celtic Cross Antique Finish

Horse Antique Finish — Black