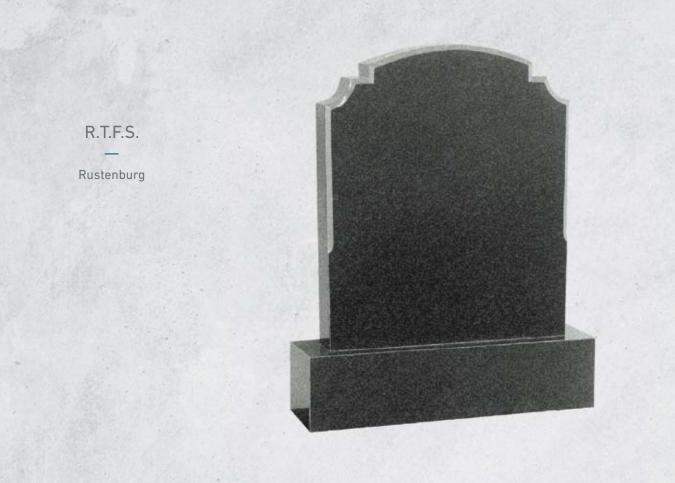

#### Cradled Heart with Roses Antique Finish

Blue Lagoon

Blue Lagoon

R.T.F.S. Tree of Life Antique Finish

Gothic Top Tree of Life Antique Finish

Black

Round Top & Interlacing Antique Finish

Praying Hands Antique Finish