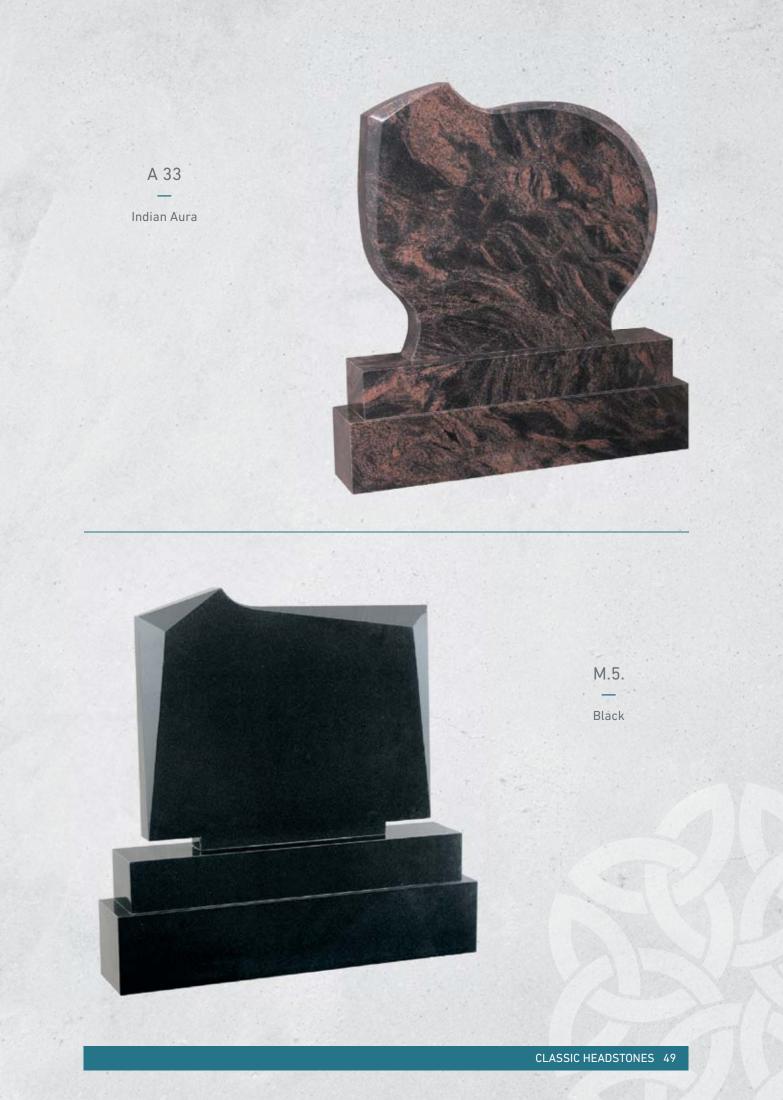

# CLASSIC HEADSTONES

**Crest Cross** 

Blue Pearl

A 35 Polished Finish

Blue Pearl

Sharky Cross

. .

Blue Lagoon