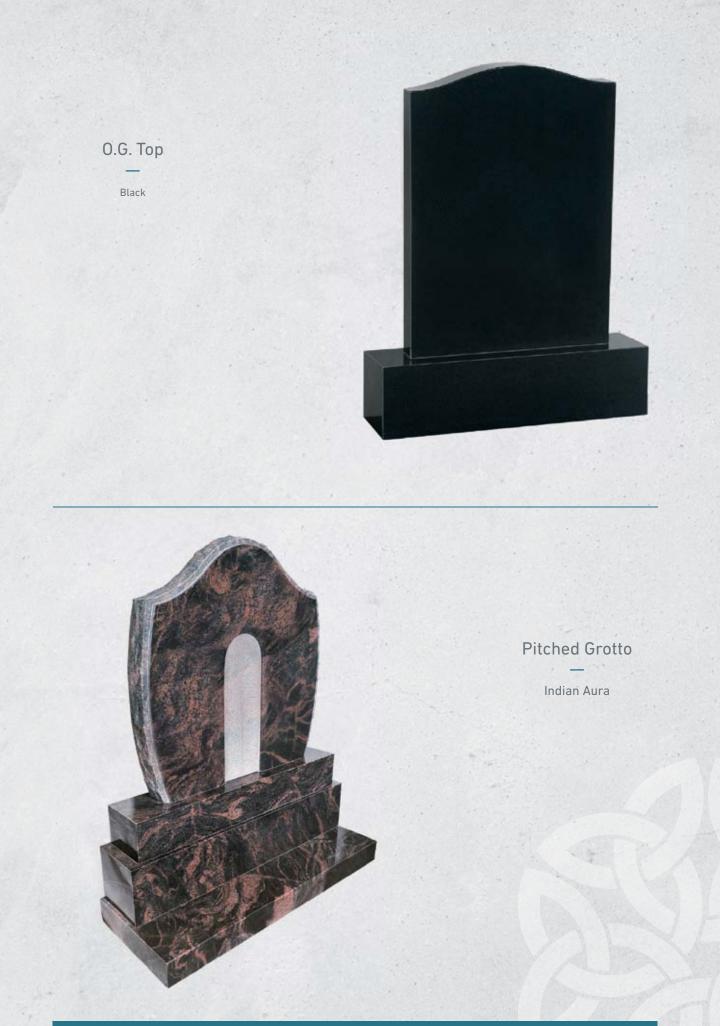

Blue Lagoon





Oval & Roses Antique Finish

Rusternburg



Black





#### Cradled Heart with Roses Antique Finish

Blue Lagoon





Blue Lagoon





R.T.F.S. Tree of Life Antique Finish

Gothic Top Tree of Life Antique Finish

Black





Round Top & Interlacing Antique Finish

Praying Hands Antique Finish

Black





Cross & Roses Antique Finish

Indian Aura

## Gothic Top & Roses Antique Finish

Blue Lagoon





Peeping Teddy Antique Finish

Blue Lagoon





Celtic Cross Top Headstone Antique Finish

G:603



Crest Cross Antique Finish — G:603

## Gothic Rose Antique Finish

G:603





# CLASSIC HEADSTONES







**Crest Cross** 

Blue Pearl

A 35 Polished Finish

Blue Pearl





Sharky Cross

. .





Blue Lagoon





O.G. Book Set





















## Scrolled Out Scroll















### Fluted Oval

Indian Aura









CLASSIC HEADSTONES 53











Blue Lagoon









Blue Lagoon





## Papal Cross

Indian Aura







# TRADITIONAL HEADSTONES

















FRADITIONAL HEADSTONES 6



Mid Grey





Boulder 29

Mid Grey







Splayed F.V



SQ. F.V



URN F.V



Heart



Bishop Cap Post



O.G. Book



Round Top Post



Pion Top Post



Flat Scroll



And Back

ABC



### COLUMBARIUM WALLS



### SPECIALISTS IN DESIGN, MANUFACTURE AND INSTALLATION

We work with Churches, Local Committees, City and County Councils to provide a beautiful place of rest for family and friends to honour and remember their loved ones.

Our Columbarium Walls give memorial planners greater design flexibility by combining the ease of our niche pods and simple installation – w