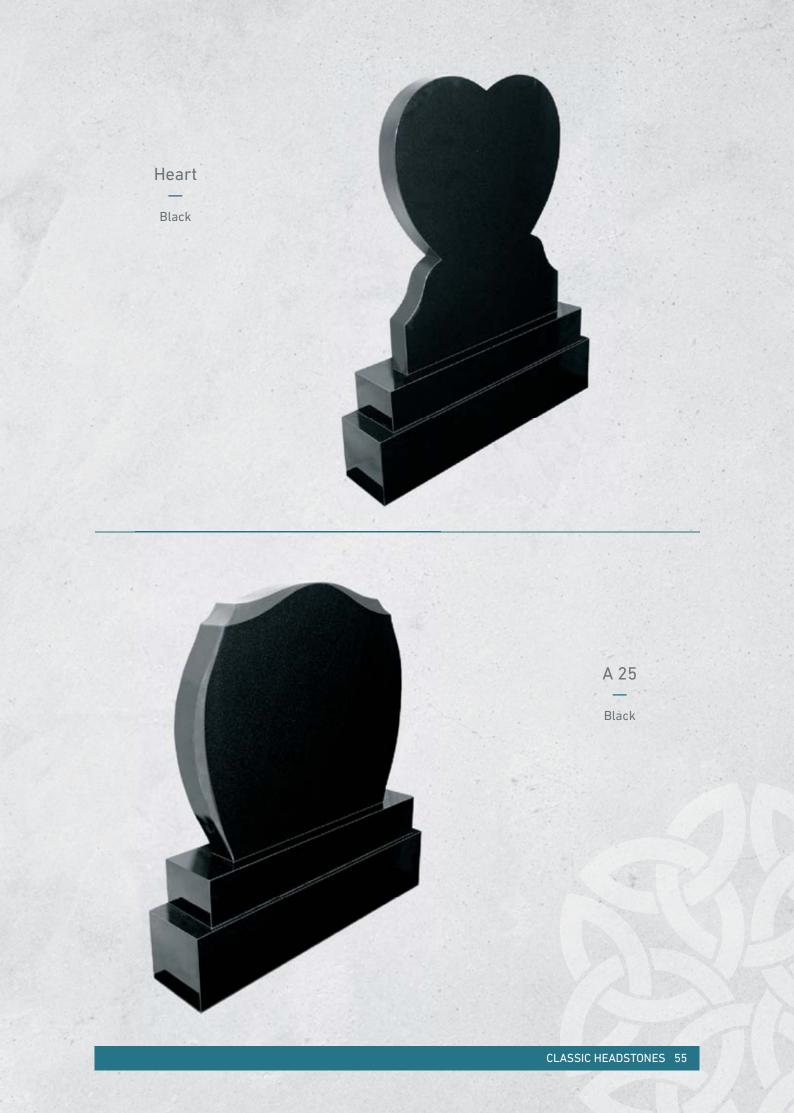

Heart

Bishop Cap Post

O.G. Book

Round Top Post

Pion Top Post

Flat Scroll

And Back

ABC