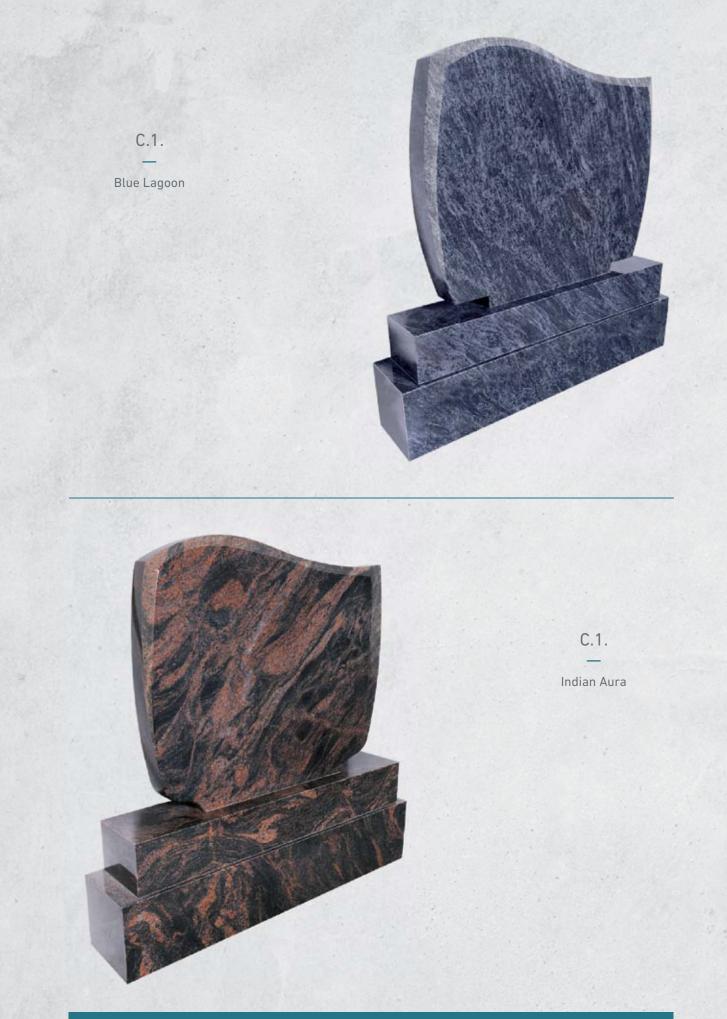

# CLASSIC HEADSTONES

**Crest Cross** 

Blue Pearl

A 35 Polished Finish

Blue Pearl

Sharky Cross

. .

Blue Lagoon