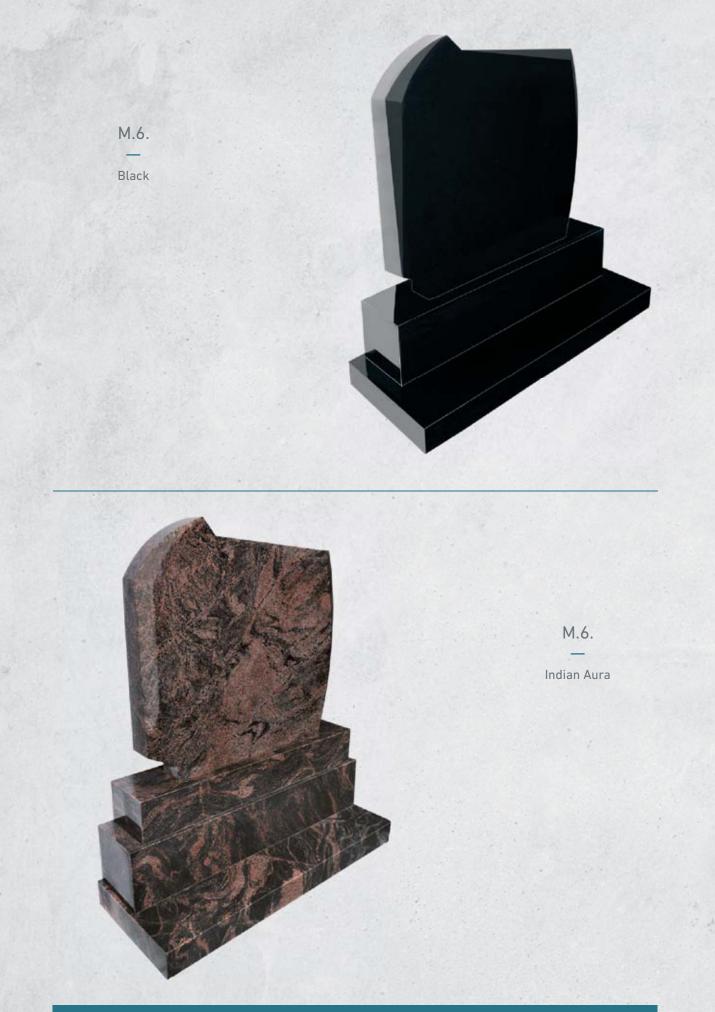

sh



Blue Lagoon





Oval & Roses Antique Finish

Rusternburg



Black





#### Cradled Heart with Roses Antique Finish

Blue Lagoon





Blue Lagoon





R.T.F.S. Tree of Life Antique Finish

Gothic Top Tree of Life Antique Finish

Black





Round Top & Interlacing Antique Finish

Praying Hands Antique Finish

Black





Cross & Roses Antique Finish

Indian Aura

## Gothic Top & Roses Antique Finish

Blue Lagoon





Peeping Teddy Antique Finish

Blue Lagoon





Celtic Cross Top Headstone Antique Finish

G:603



Crest Cross Antique Finish — G:603

## Gothic Rose Antique Finish

G:603





# CLASSIC HEADSTONES







**Crest Cross** 

Blue Pearl

A 35 Polished Finish

Blue Pearl





Sharky Cross

. .





Blue Lagoon





O.G. Book Set





















## Scrolled Out Scroll















### Fluted Oval

Indian Aura









CLASSIC HEADSTONES 53











Blue Lagoon









Blue Lagoon





## Papal Cross

Indian Aura







# TRADITIONAL HEADSTONES

















FRADITIONAL HEADSTONES 6



Mid Grey





Boulder 29

Mid Grey







Splayed F.V



SQ. F.V



URN F.V



Heart



Bishop Cap Post



O.G. Book



Round Top Post



Pion Top Post



Flat Scroll



And Back

ABC



### COLUMBARIUM WALLS



### SPECIALISTS IN DESIGN, MANUFACTURE AND INSTALLATION

We work with Churches, Local Committees, City and County Councils to provide a beautiful place of rest for family and friends to honour and remember their loved ones.

Our Columbarium Walls give memorial planners greater design flexibility by combining the ease of our niche pods and simple installation –