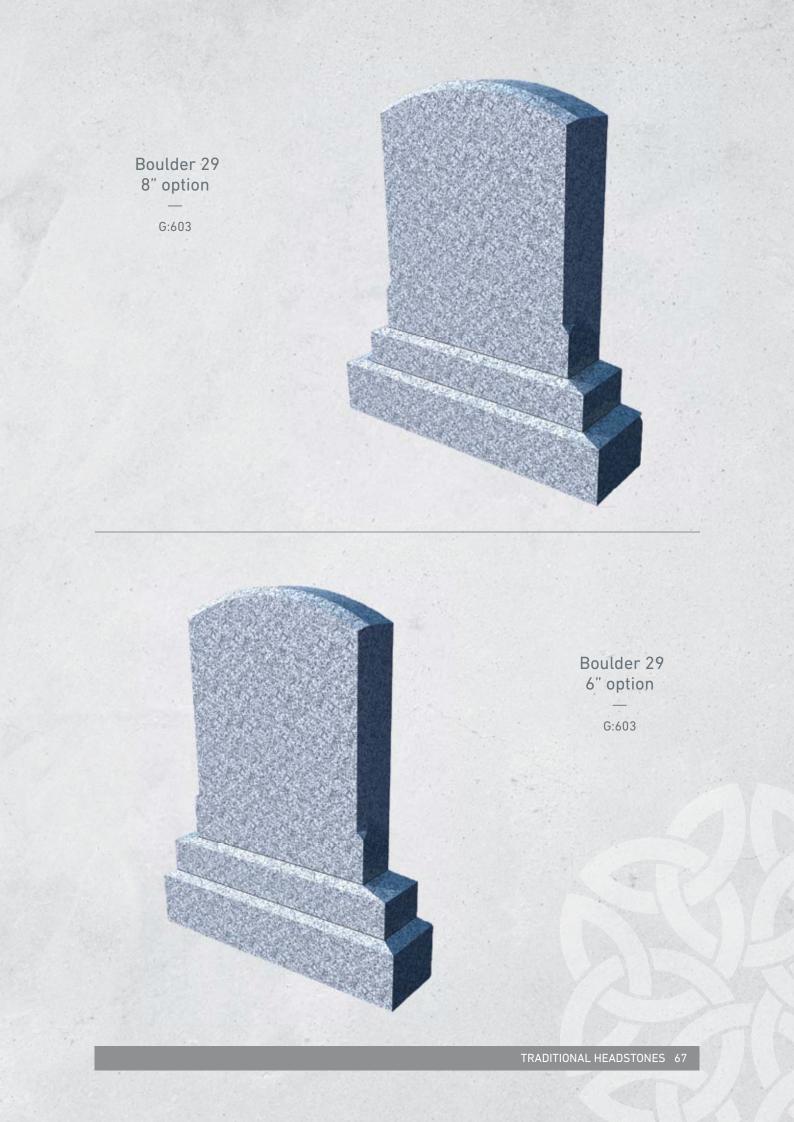

# TRADITIONAL HEADSTONES

FRADITIONAL HEADSTONES 6

Mid Grey

Boulder 29

Mid Grey

Splayed F.V

SQ. F.V

URN F.V