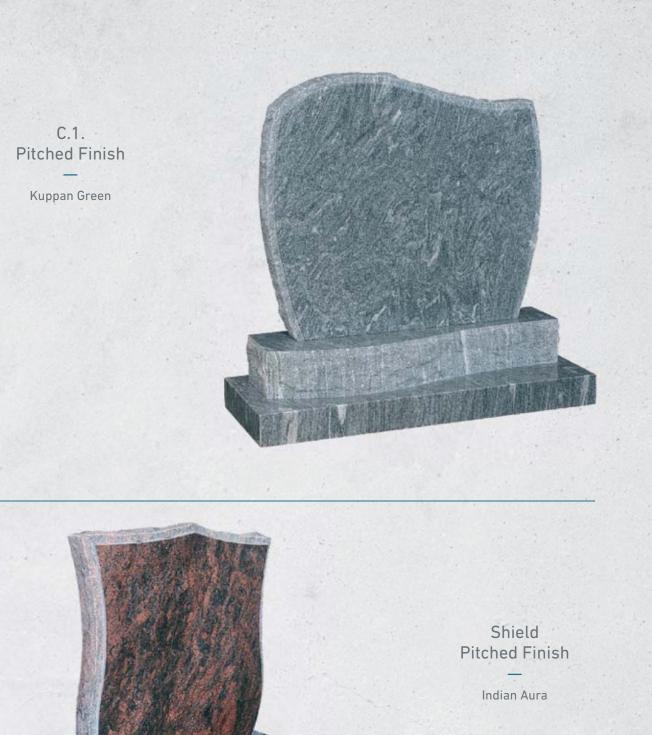

sh

Rusternburg



Black





#### Cradled Heart with Roses Antique Finish

Blue Lagoon





Blue Lagoon





R.T.F.S. Tree of Life Antique Finish

Gothic Top Tree of Life Antique Finish

Black





Round Top & Interlacing Antique Finish

Praying Hands Antique Finish

Black





Cross & Roses Antique Finish

Indian Aura

## Gothic Top & Roses Antique Finish

Blue Lagoon





Peeping Teddy Antique Finish

Blue Lagoon





Celtic Cross Top Headstone Antique Finish

G:603



Crest Cross Antique Finish — G:603

## Gothic Rose Antique Finish

G:603





# CLASSIC HEADSTONES







**Crest Cross** 

Blue Pearl

A 35 Polished Finish

Blue Pearl





Sharky Cross

. .





Blue Lagoon





O.G. Book Set





















## Scrolled Out Scroll















### Fluted Oval

Indian Aura









CLASSIC HEADSTONES 53











Blue Lagoon









Blue Lagoon





## Papal Cross

Indian Aura







# TRADITIONAL HEADSTONES

















FRADITIONAL HEADSTONES 6



Mid Grey





Boulder 29

Mid Grey







Splayed F.V



SQ. F.V



URN F.V



Heart



Bishop Cap Post



O.G. Book



Round Top Post



Pion Top Post



Flat Scroll



And Back

ABC



### COLUMBARIUM WALLS



### SPECIALISTS IN DESIGN, MANUFACTURE AND INSTALLATION

We work with Churches, Local Committees, City and County Councils to provide a beautiful place of rest for family and friends to honour and remember their loved ones.

Our Columbarium Walls give memorial planners greater design flexibility by combining the ease of our niche pods and simple installation – whether a single unit or multiple group pods.