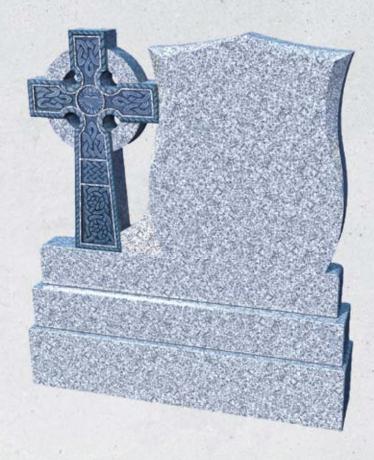

The Trawler

Blue Lagoon

Celtic Mist Antique Finish

Boyne Celtic Cross Antique Finish

Black

Boyne Celtic Cross Antique Finish

Indian Aura

Boyne Celtic Cross Antique Finish