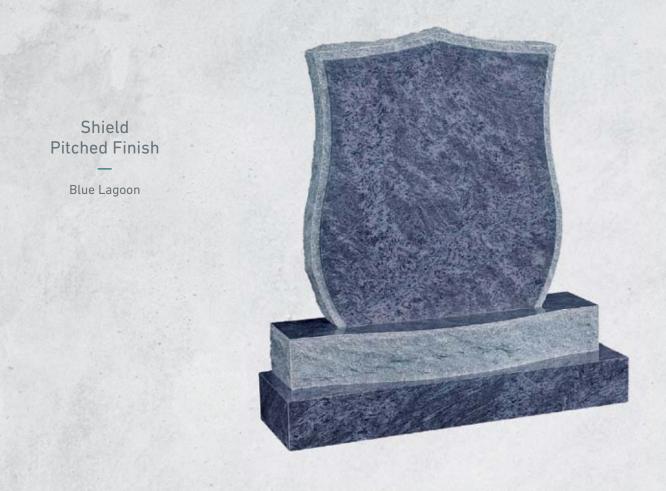

Finish

Rusternburg



Black





#### Cradled Heart with Roses Antique Finish

Blue Lagoon





Blue Lagoon





R.T.F.S. Tree of Life Antique Finish

Gothic Top Tree of Life Antique Finish

Black





Round Top & Interlacing Antique Finish

Praying Hands Antique Finish

Black





Cross & Roses Antique Finish

Indian Aura

## Gothic Top & Roses Antique Finish

Blue Lagoon





Peeping Teddy Antique Finish

Blue Lagoon





Celtic Cross Top Headstone Antique Finish

G:603



Crest Cross Antique Finish — G:603

## Gothic Rose Antique Finish

G:603





# CLASSIC HEADSTONES







**Crest Cross** 

Blue Pearl

A 35 Polished Finish

Blue Pearl





Sharky Cross

. .





Blue Lagoon





O.G. Book Set





















## Scrolled Out Scroll















### Fluted Oval

Indian Aura









CLASSIC HEADSTONES 53











Blue Lagoon









Blue Lagoon





## Papal Cross

Indian Aura







# TRADITIONAL HEADSTONES

















FRADITIONAL HEADSTONES 6



Mid Grey





Boulder 29

Mid Grey







Splayed F.V



SQ. F.V



URN F.V



Heart



Bishop Cap Post



O.G. Book



Round Top Post



Pion Top Post



Flat Scroll



And Back

ABC



### COLUMBARIUM WALLS



### SPECIALISTS IN DESIGN, MANUFACTURE AND INSTALLATION

We work with Churches, Local Committees, City and County Councils to provide a beautiful place of rest for family and friends to honour and remember their loved ones.

Our Columbarium Walls give memorial planners greater design flexibility by combining the ease of our niche pods and simple installation – whether a single unit or multiple group pod