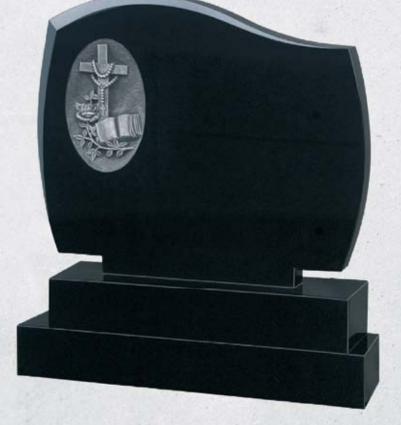

\_\_\_\_ Black

Celtic Book Antique Finish

Black

C.1. Cross & Bible Antique Finish

C.1. Mother & Child Antique Finish

Black

Square Top & Celtic Cross Antique Finish

Horse Antique Finish — Black