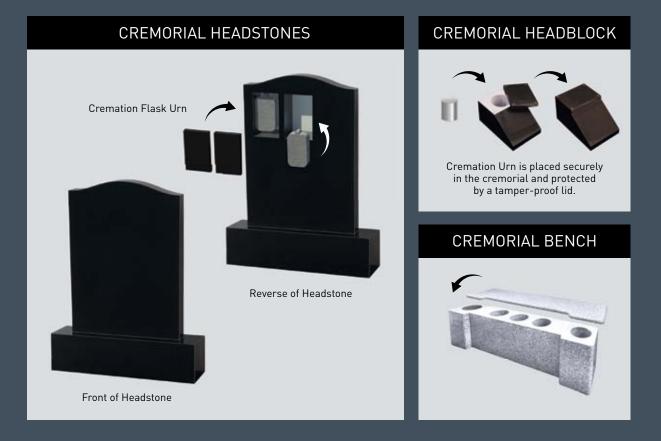

#### ATTENTION TO DETAIL AND DEDICATION TO OUR CRAFT

Many relatives and friends of a deceased loved-one are looking for a memorial that is individual and unique, they desire a personal space to remember and pay their respects.

A memorial or headstone which can securely hold cremated ashes is defined as a cremorial. The name cremorial is a combination of the words cremation and memorial.

We have designed a range of cremorials which will offer family and friends the opportunity to have a traditional style monument whilst giving peace of mind in the knowledge that their loved-one's ashes are sealed, safely and securely, within a family memorial.